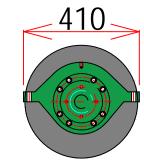

### Screw-Decanter

Add: 1 Dong 230-17,Eunhaengnamu-ro, Yanggam-myeon, Hwaseong-si, Gyeonggi-do, 18633,Korea

| Tell: | +82 | 2561 | 9959 |
|-------|-----|------|------|
|       |     |      | 000  |

| Designed By: | Drawing By: | Checker By:    | Scale:<br>None | Date:       |
|--------------|-------------|----------------|----------------|-------------|
| Project:     |             | Title:         |                | Sheet:      |
| Decanter-350 |             | Screw Decanter |                | Drawing No: |