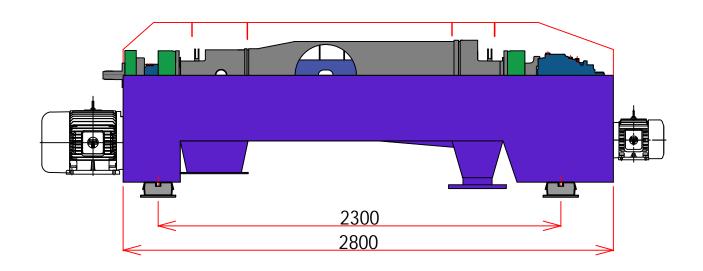

#### PLATFORM DRAWING

Add: 1 Dong 230-17,Eunhaengnamu-ro, Yanggam-myeon, Hwaseong-si, Gyeonggi-do, 18633,Korea

| Designed By: | Drawing By: | Checker By: | None None | Date.       |
|--------------|-------------|-------------|-----------|-------------|
| Project:     |             |             |           |             |
| Decanter-350 |             | Platform    |           | Drawing No: |

#### WALKWAY DRAWING

Add: 1 Dong 230-17,Eunhaengnamu-ro, Yanggam-myeon, Hwaseong-si, Gyeonggi-do, 18633,Korea

| Designed By: | Drawing By: | Checker By: | Scale:<br>None | Date:       |
|--------------|-------------|-------------|----------------|-------------|
| Project:     |             | Title:      |                | Sheet:      |
| Decanter-350 |             | Walkway     |                | Drawing No: |