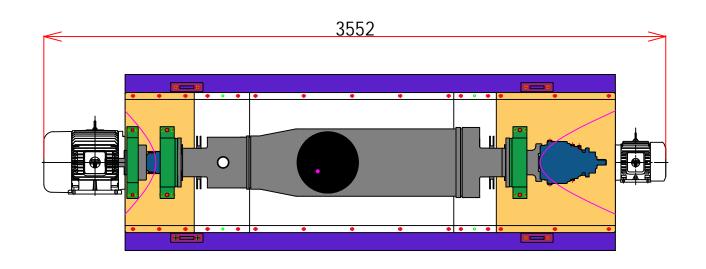

# Screw-Decanter Centrifuge Dewatering Machine

Add: 1 Dong 230-17,Eunhaengnamu-ro, Yanggam-myeon, Hwaseong-si, Gyeonggi-do, 18633,Korea

| Designed By: | Drawing By: | Checker By: | Scale:<br>None | Date:       |
|--------------|-------------|-------------|----------------|-------------|
| Project:     |             | Title:      |                | Sheet:      |
| Decanter-350 |             | Assembly    |                | Drawing No: |

### Screw-Decanter

Add: 1 Dong 230-17,Eunhaengnamu-ro, Yanggam-myeon, Hwaseong-si, Gyeonggi-do, 18633,Korea

| Tell: | +82 | 2561 | 9959 |
|-------|-----|------|------|
|       |     |      | 000  |

| Designed By: | Drawing By: | Checker By:    | Scale:<br>None | Date:       |
|--------------|-------------|----------------|----------------|-------------|
| Project:     |             | Title:         |                | Sheet:      |
| Decanter-350 |             | Screw Decanter |                | Drawing No: |

### **Dewatering Machine**

Add: 1 Dong 230-17,Eunhaengnamu-ro, Yanggam-myeon, Hwaseong-si, Gyeonggi-do, 18633,Korea

| Designed By: | Drawing By: | Checker By: | Scale:<br>None | Date:       |
|--------------|-------------|-------------|----------------|-------------|
| Project:     |             | Title:      |                | Sheet:      |
| Decanter-350 |             | Assembly    |                | Drawing No: |