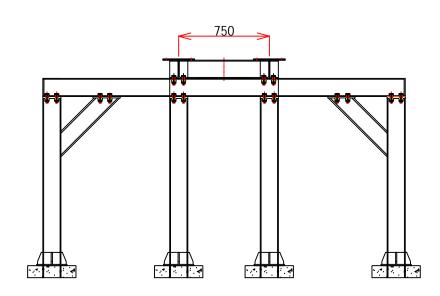

# Screw-Decanter Centrifuge Dewatering Machine

Add: 1 Dong 230-17,Eunhaengnamu-ro, Yanggam-myeon, Hwaseong-si, Gyeonggi-do, 18633,Korea

| Designed By: | Drawing By: | Checker By: | Scale:<br>None | Date:       |
|--------------|-------------|-------------|----------------|-------------|
| Project:     |             | Title:      |                | Sheet:      |
| Decanter-350 |             | Assembly    |                | Drawing No: |