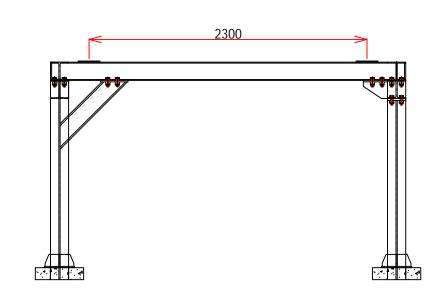

### **Dewatering Machine**

Add: 1 Dong 230-17,Eunhaengnamu-ro, Yanggam-myeon, Hwaseong-si, Gyeonggi-do, 18633,Korea

| Designed By: | Drawing By: | Checker By: | Scale:<br>None | Date:       |
|--------------|-------------|-------------|----------------|-------------|
| Project:     |             | Title:      |                | Sheet:      |
| Decanter-350 |             | Assembly    |                | Drawing No: |