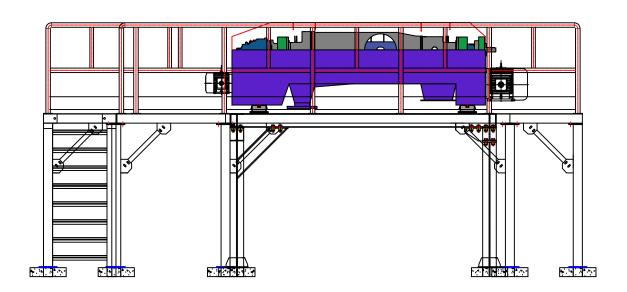

### **Dewatering Machine**

Add: 1 Dong 230-17,Eunhaengnamu-ro, Yanggam-myeon, Hwaseong-si, Gyeonggi-do, 18633,Korea

| Designed By: | Drawing By: | Checker By: | Scale:<br>None | Date:       |
|--------------|-------------|-------------|----------------|-------------|
| Project:     |             | Title:      |                | Sheet:      |
| Decanter-350 |             | Assembly    |                | Drawing No: |

# Screw-Decanter Centrifuge Dewatering Machine

Add: 1 Dong 230-17,Eunhaengnamu-ro, Yanggam-myeon, Hwaseong-si, Gyeonggi-do, 18633,Korea

| Designed By: | Drawing By: | Checker By: | Scale:<br>None | Date:       |
|--------------|-------------|-------------|----------------|-------------|
| Project:     |             | Title:      |                | Sheet:      |
| Decanter-350 |             | Assembly    |                | Drawing No: |