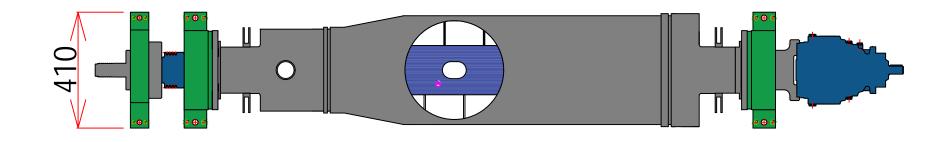

### **Dewatering Machine**

Add: 1 Dong 230-17,Eunhaengnamu-ro, Yanggam-myeon, Hwaseong-si, Gyeonggi-do, 18633,Korea

| Designed By: | Drawing By: | Checker By: | Scale:<br>None | Date:       |
|--------------|-------------|-------------|----------------|-------------|
| Project:     |             | Title:      |                | Sheet:      |
| Decanter-350 |             | Assembly    |                | Drawing No: |