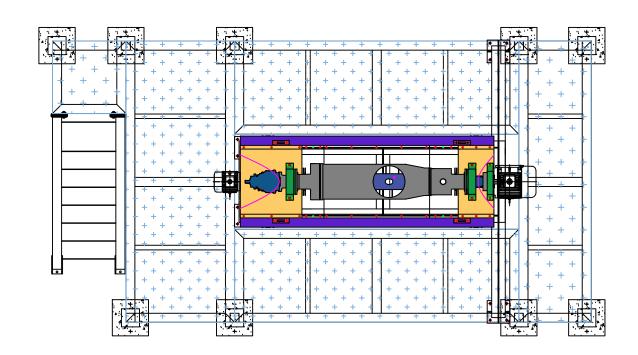

#### PLATFORM DRAWING

Add: 1 Dong 230-17,Eunhaengnamu-ro, Yanggam-myeon, Hwaseong-si, Gyeonggi-do, 18633,Korea

| Designed By: | Drawing By: | Checker By: | None None | Date.       |
|--------------|-------------|-------------|-----------|-------------|
| Project:     |             |             |           |             |
| Decanter-350 |             | Platform    |           | Drawing No: |

#### WALKWAY DRAWING

Add: 1 Dong 230-17,Eunhaengnamu-ro, Yanggam-myeon, Hwaseong-si, Gyeonggi-do, 18633,Korea

| Designed By: | Drawing By: | Checker By: | Scale:<br>None | Date:       |
|--------------|-------------|-------------|----------------|-------------|
| Project:     |             | Title:      |                | Sheet:      |
| Decanter-350 |             | Walkway     |                | Drawing No: |