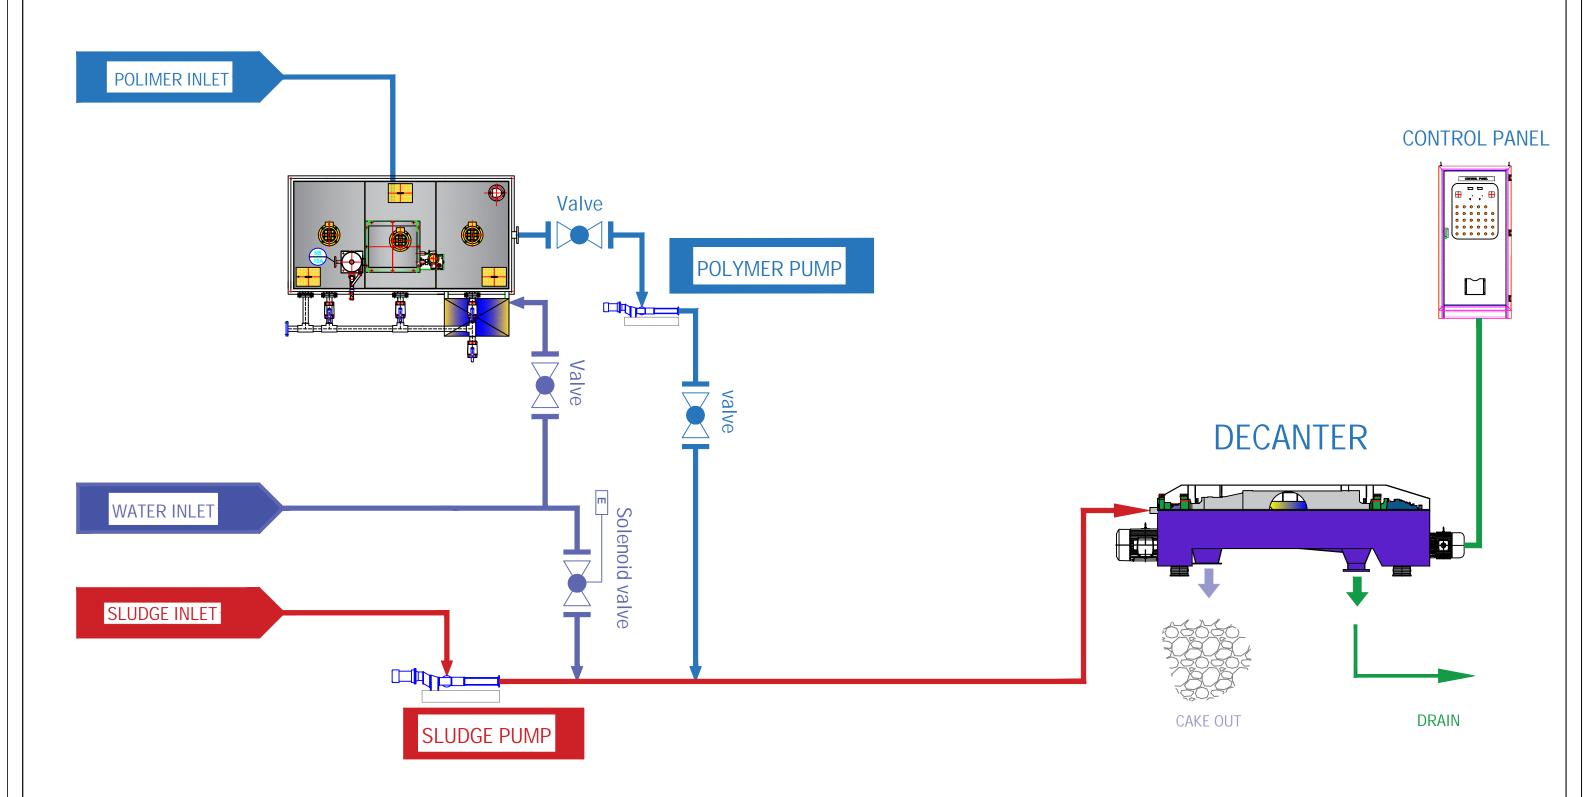

## Process chart-single-line piping layout

Add: 1 Dong 230-17,Eunhaengnamu-ro, Yanggam-myeon, Hwaseong-si, Gyeonggi-do, 18633,Korea

| Designed By: | Drawing By: | Checker By: | Scale:<br>None | Date:       |
|--------------|-------------|-------------|----------------|-------------|
| Project:     |             | Title:      |                | Sheet:      |
| Decanter-350 |             | P&ID        |                | Drawing No: |