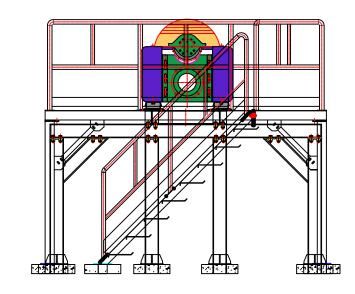

### **Dewatering Machine**

Add: 1 Dong 230-17,Eunhaengnamu-ro, Yanggam-myeon, Hwaseong-si, Gyeonggi-do, 18633,Korea

| Designed By: | Drawing By: | Checker By: | Scale:<br>None | Date:       |
|--------------|-------------|-------------|----------------|-------------|
| Project:     |             | Title:      |                | Sheet:      |
| Decanter-350 |             | Assembly    |                | Drawing No: |

# Screw-Decanter Centrifuge Dewatering Machine

Add: 1 Dong 230-17,Eunhaengnamu-ro, Yanggam-myeon, Hwaseong-si, Gyeonggi-do, 18633,Korea

| Designed By: | Drawing By: | Checker By: | Scale:<br>None | Date:       |
|--------------|-------------|-------------|----------------|-------------|
| Project:     |             | Title:      |                | Sheet:      |
| Decanter-350 |             | Assembly    |                | Drawing No: |