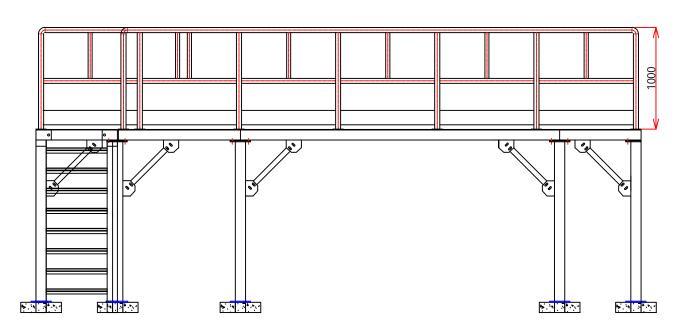

#### PLATFORM DRAWING

Add: 1 Dong 230-17,Eunhaengnamu-ro, Yanggam-myeon, Hwaseong-si, Gyeonggi-do, 18633,Korea

| Designed By: | Drawing By: | Checker By: | None None | Date.       |
|--------------|-------------|-------------|-----------|-------------|
| Project:     |             |             |           |             |
| Decanter-350 |             | Platform    |           | Drawing No: |

#### WALKWAY DRAWING

Add: 1 Dong 230-17,Eunhaengnamu-ro, Yanggam-myeon, Hwaseong-si, Gyeonggi-do, 18633,Korea

| Designed By: | Drawing By: | Checker By: | Scale:<br>None | Date:       |
|--------------|-------------|-------------|----------------|-------------|
| Project:     |             | Title:      |                | Sheet:      |
| Decanter-350 |             | Walkway     |                | Drawing No: |