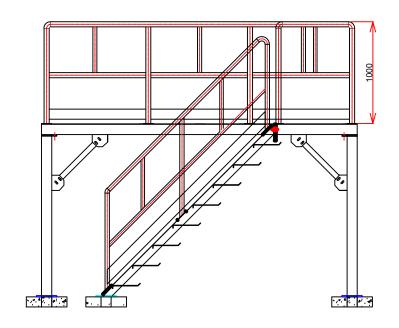

#### WALKWAY DRAWING

Add: 1 Dong 230-17,Eunhaengnamu-ro, Yanggam-myeon, Hwaseong-si, Gyeonggi-do, 18633,Korea

| Designed By: | Drawing By: | Checker By: | Scale:<br>None | Date:       |
|--------------|-------------|-------------|----------------|-------------|
| Project:     |             | Title:      |                | Sheet:      |
| Decanter-350 |             | Walkway     |                | Drawing No: |