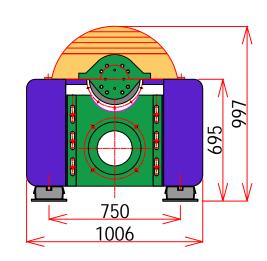

#### PLATFORM DRAWING

Add: 1 Dong 230-17,Eunhaengnamu-ro, Yanggam-myeon, Hwaseong-si, Gyeonggi-do, 18633,Korea

| Designed By: | Drawing By: | Checker By: | None None | Date.       |
|--------------|-------------|-------------|-----------|-------------|
| Project:     |             |             |           |             |
| Decanter-350 |             | Platform    |           | Drawing No: |

#### WALKWAY DRAWING

Add: 1 Dong 230-17,Eunhaengnamu-ro, Yanggam-myeon, Hwaseong-si, Gyeonggi-do, 18633,Korea

| Designed By: | Drawing By: | Checker By: | Scale:<br>None | Date:       |
|--------------|-------------|-------------|----------------|-------------|
| Project:     |             | Title:      |                | Sheet:      |
| Decanter-350 |             | Walkway     |                | Drawing No: |