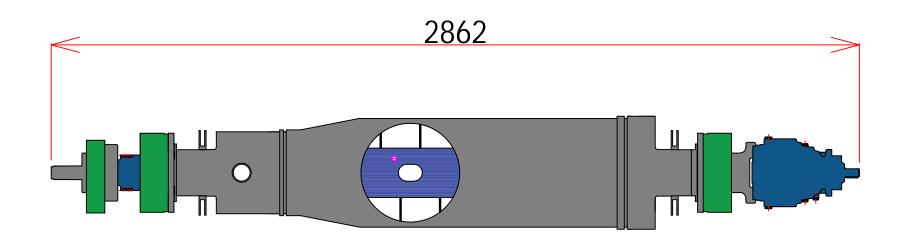

# Screw-Decanter Centrifuge Dewatering Machine

Add: 1 Dong 230-17,Eunhaengnamu-ro, Yanggam-myeon, Hwaseong-si, Gyeonggi-do, 18633,Korea

| Designed By: | Drawing By: | Checker By: | Scale:<br>None | Date:       |
|--------------|-------------|-------------|----------------|-------------|
| Project:     |             | Title:      |                | Sheet:      |
| Decanter-350 |             | Assembly    |                | Drawing No: |