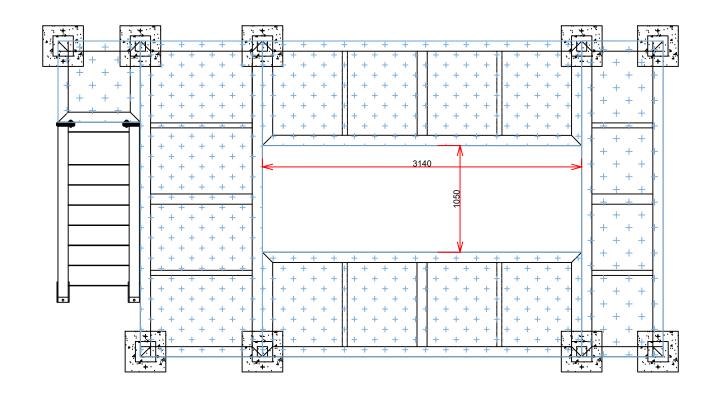

#### PLATFORM DRAWING

Add: 1 Dong 230-17,Eunhaengnamu-ro, Yanggam-myeon, Hwaseong-si, Gyeonggi-do, 18633,Korea

| Designed By: | Drawing By: | Checker By: | None None | Date.       |
|--------------|-------------|-------------|-----------|-------------|
| Project:     |             |             |           |             |
| Decanter-350 |             | Platform    |           | Drawing No: |