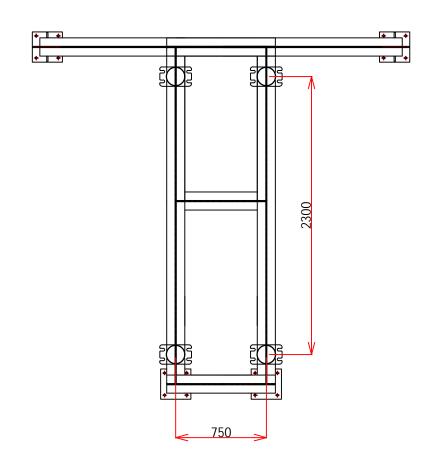

#### PLATFORM DRAWING

Add: 1 Dong 230-17,Eunhaengnamu-ro, Yanggam-myeon, Hwaseong-si, Gyeonggi-do, 18633,Korea

| Designed By: | Drawing By: | Checker By: | None None | Date.       |
|--------------|-------------|-------------|-----------|-------------|
| Project:     |             |             |           |             |
| Decanter-350 |             | Platform    |           | Drawing No: |