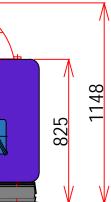

# Screw-Decanter Centrifuge **Dewatering Machine** $\bigcirc$ 4043 2600 3160 Designed By: Drawing By: Cł Add: 1 Dong 230-17, Eunhaengnamu-ro, KOREA Yanggam-myeon, Hwaseong-si, Tit Project: Gyeonggi-do, 18633,Korea Email: - Sludge21@Gmail.com