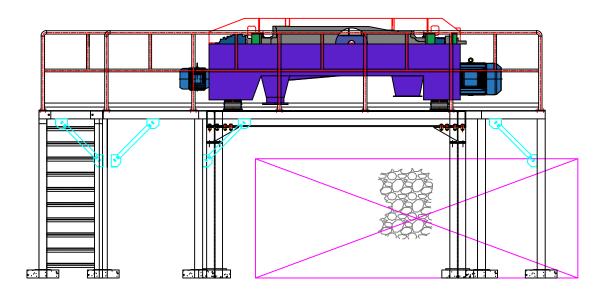

## PLATFORM DRAWING

| Checker By: | Scale:<br>None | Date:       |
|-------------|----------------|-------------|
| itle:       | -              | Sheet:      |
| Platform    |                | Drawing No: |