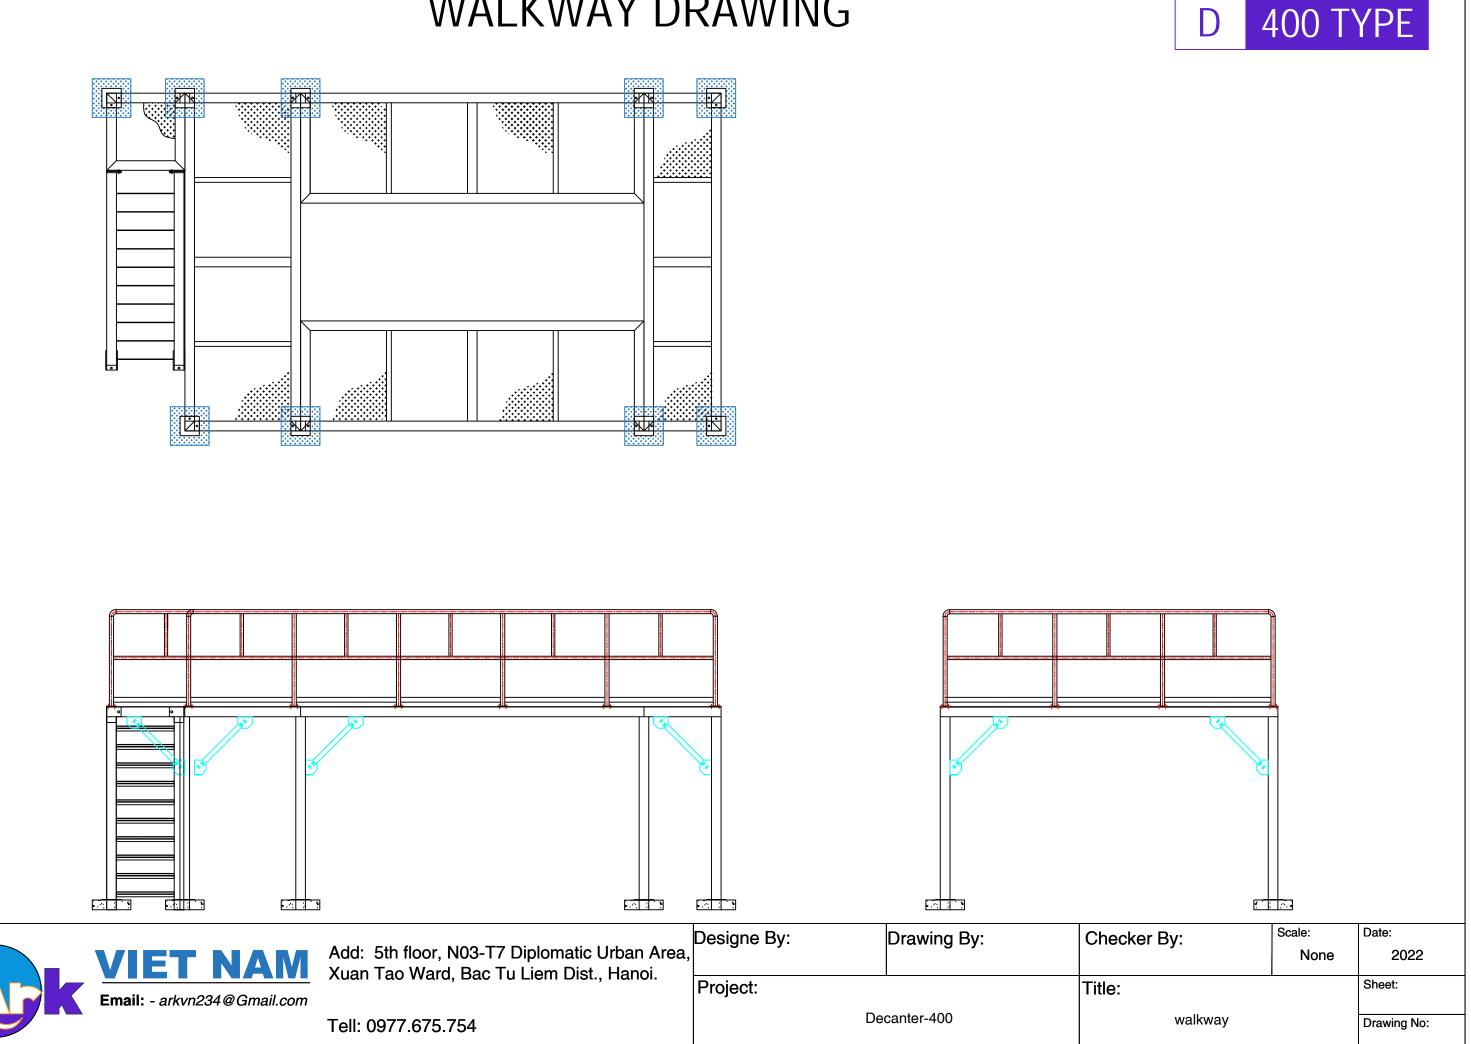

-----------------------------------------------------------------------------------------------|--------------------------|-------------|-----|
|                                             |                                                                                                                       | Project:<br>Decanter-400 |             | Tit |





| Checker By:    | Scale:<br>None | Date:       |
|----------------|----------------|-------------|
| itle:          |                | Sheet:      |
| Screw Decanter |                | Drawing No: |

## PLATFORM DRAWING





| Checker By: | Scale:<br>None | Date:       |
|-------------|----------------|-------------|
| itle:       | -              | Sheet:      |
| Platform    |                | Drawing No: |

### WALKWAY DRAWING



### **Dewatering Machine**









Add: 1 Dong 230-17,Eunhaengnamu-ro, Yanggam-myeon, Hwaseong-si, Gyeonggi-do, 18633,Korea

Tell: +82 2561 9959

| Designed By: | Drawing By: | Che   |
|--------------|-------------|-------|
| Project:     |             | Title |
| Decar        | nter-400    |       |



| Checker By: | Scale:<br>None | Date:       |
|-------------|----------------|-------------|
| itle:       |                | Sheet:      |
| Assembly    |                | Drawing No: |



| <b>KOREA</b><br>Email: - Sludge21@Gmail.com | Add: 1 Dong 230-17,Eunhaengnamu-ro,<br>Yanggam-myeon, Hwaseong-si,<br>Gyeonggi-do, 18633,Korea<br>Tell: +82 2561 9959 | Designed By:             | Drawing By: | Cł  |
|---------------------------------------------|---------------------------------------