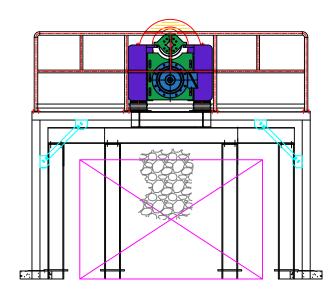

## PLATFORM DRAWING

| Checker By: | Scale:<br>None | Date:       |
|-------------|----------------|-------------|
| itle:       | -              | Sheet:      |
| Platform    |                | Drawing No: |