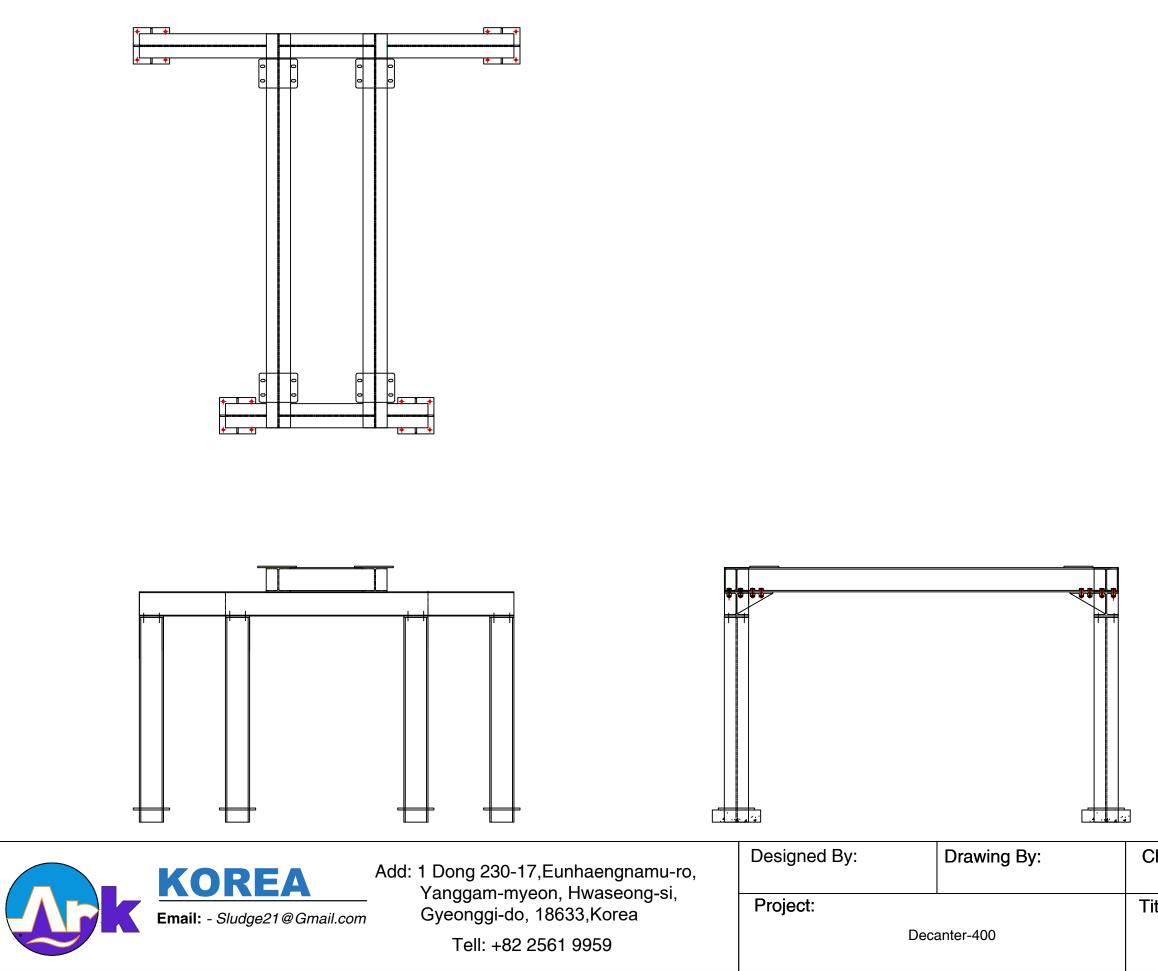

## PLATFORM DRAWING

| Checker By: | Scale:<br>None | Date:       |
|-------------|----------------|-------------|
| itle:       | -              | Sheet:      |
| Platform    |                | Drawing No: |

### WALKWAY DRAWING