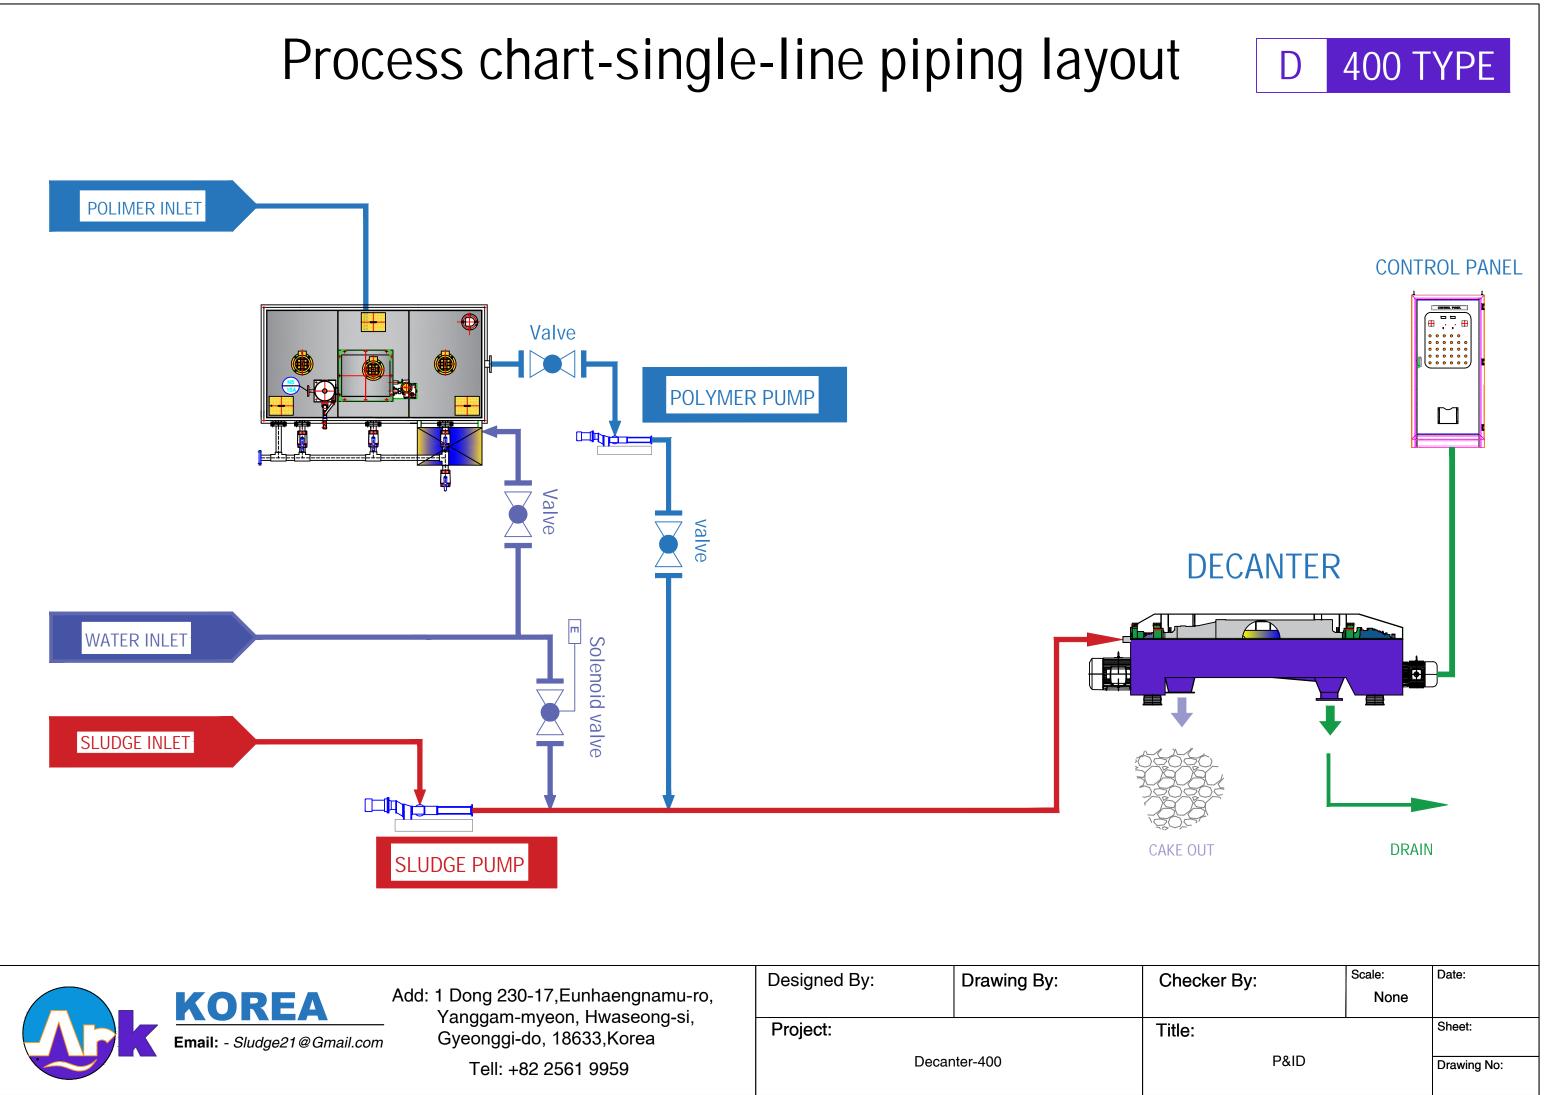

# Screw-Decanter Centrifuge **Dewatering Machine** $\bigcirc$ 4043 2600 3160 Designed By: Drawing By: Cł Add: 1 Dong 230-17, Eunhaengnamu-ro, KOREA Yanggam-myeon, Hwaseong-si, Tit Project: Gyeonggi-do, 18633,Korea Email: - Sludge21@Gmail.com

Tell: +82 2561 9959

| Decanter-400 |
|--------------|
|--------------|

| Checker By: | Scale:<br>None | Date:       |
|-------------|----------------|-------------|
| itle:       |                | Sheet:      |
| Assembly    |                | Drawing No: |