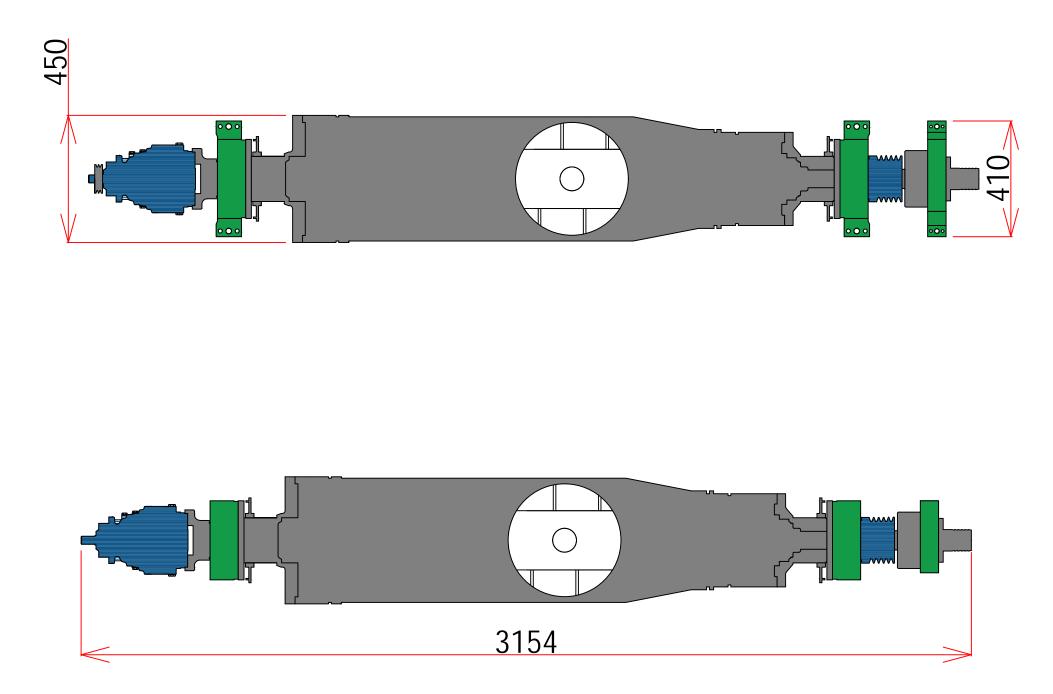

# Screw-Decanter

| <b>KOREA</b><br>Email: - Sludge21@Gmail.com | Add: 1 Dong 230-17,Eunhaengnamu-ro,<br>Yanggam-myeon, Hwaseong-si,<br>Gyeonggi-do, 18633,Korea<br>Tell: +82 2561 9959 | Designed By:             | Drawing By: | Cł  |
|---------------------------------------------|-----------------------------------------------------------------------------------------------------------------------|--------------------------|-------------|-----|
|                                             |                                                                                                                       | Project:<br>Decanter-400 |             | Tit |

| Checker By:    | Scale:<br>None | Date:       |
|----------------|----------------|-------------|
| itle:          |                | Sheet:      |
| Screw Decanter |                | Drawing No: |