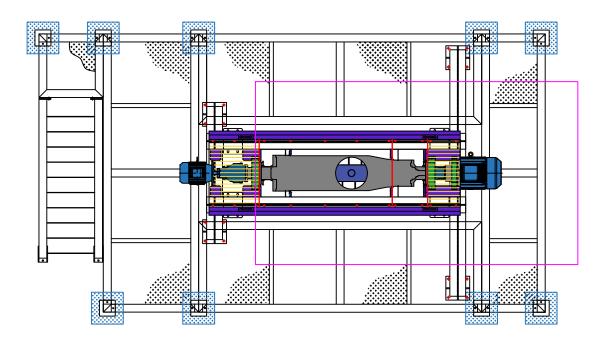

## PLATFORM DRAWING

| Checker By: | Scale:<br>None | Date:       |
|-------------|----------------|-------------|
| itle:       | -              | Sheet:      |
| Platform    |                | Drawing No: |