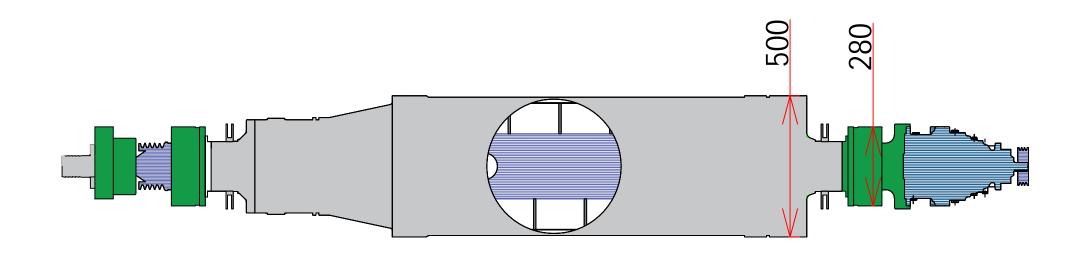

# Screw-Decanter Centrifuge **Dewatering Machine** 4377 2800 3426 Drawing By: Designed By: Add: 1 Dong 230-17, Eunhaengnamu-ro, KOREA Yanggam-myeon, Hwaseong-si, Project: Gyeonggi-do, 18633,Korea Email: - Sludge21@Gmail.com