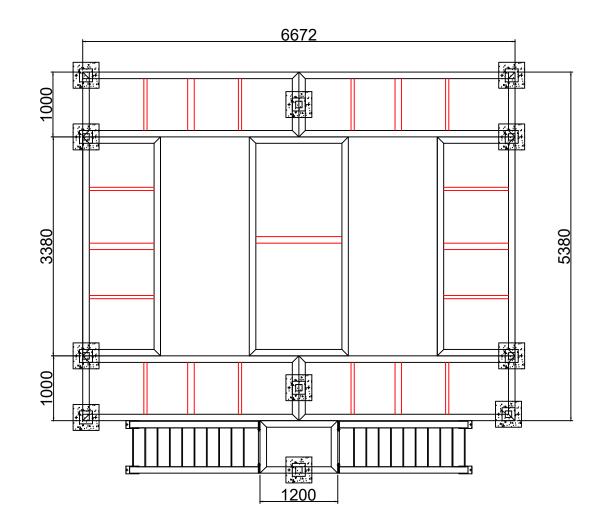

# PLATFORM DRAWING

Add: 1 Dong 230-17,Eunhaengnamu-ro, Yanggam-myeon, Hwaseong-si, Gyeonggi-do, 18633,Korea

Tell: +82 2561 9959

| Designed By: | Drawing By: | Checker By: | Scale: | Date:       |
|--------------|-------------|-------------|--------|-------------|
|              | g_j;        |             | None   |             |
| Project:     |             | Title:      |        | Sheet:      |
| Decanter-450 |             | Platform    |        | Drawing No: |