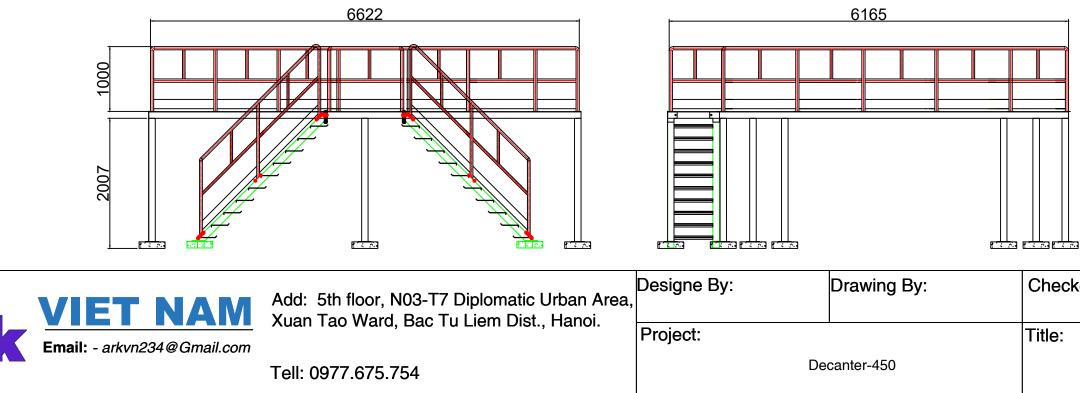

# WALKWAY DRAWING

| Scale: | Date:       |
|--------|-------------|
| None   | 2022        |
|        | Sheet:      |
|        | Drawing No: |
|        |             |