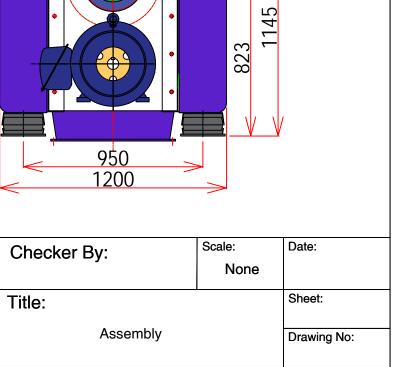

### **Dewatering Machine**

Drawing By:

Add: 1 Dong 230-17, Eunhaengnamu-ro, Yanggam-myeon, Hwaseong-si, Gyeonggi-do, 18633,Korea

Tell: +82 2561 9959

Designed By:

Project:

| Checker By: | Scale: | Date:       |
|-------------|--------|-------------|
| ý           | None   |             |
| Title:      |        | Sheet:      |
| Assembly    |        | Drawing No: |