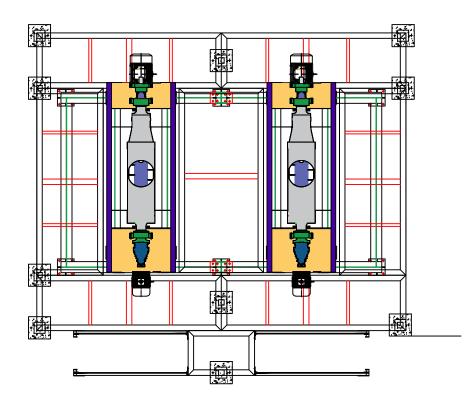

### **Dewatering Machine**

Drawing By:

Add: 1 Dong 230-17, Eunhaengnamu-ro, Yanggam-myeon, Hwaseong-si, Gyeonggi-do, 18633,Korea

Tell: +82 2561 9959

Designed By:

Project:

| Checker By: | Scale: | Date:       |
|-------------|--------|-------------|
| ý           | None   |             |
| Title:      |        | Sheet:      |
| Assembly    |        | Drawing No: |