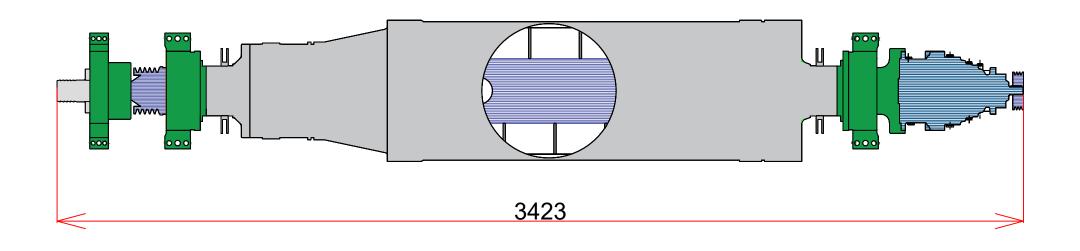

# Screw-Decanter Centrifuge **Dewatering Machine** 4377 2800 3426 Drawing By: Designed By: Add: 1 Dong 230-17, Eunhaengnamu-ro, KOREA Yanggam-myeon, Hwaseong-si, Project: Gyeonggi-do, 18633,Korea Email: - Sludge21@Gmail.com