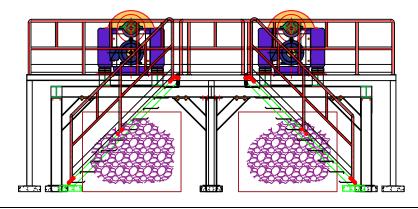

### **Dewatering Machine**

Drawing By:

Add: 1 Dong 230-17, Eunhaengnamu-ro, Yanggam-myeon, Hwaseong-si, Gyeonggi-do, 18633,Korea

Tell: +82 2561 9959

Designed By:

Project:

| Checker By: | Scale: | Date:       |
|-------------|--------|-------------|
| ý           | None   |             |
| Title:      |        | Sheet:      |
| Assembly    |        | Drawing No: |