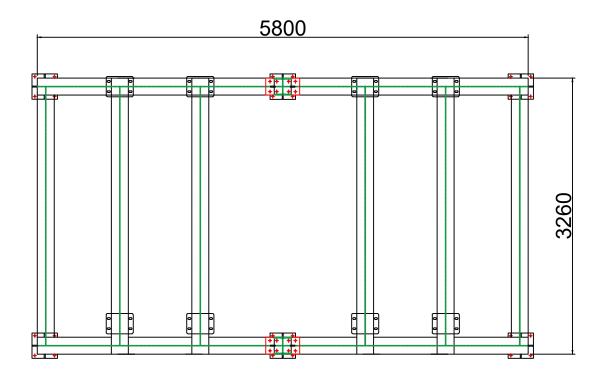

# PLATFORM DRAWING

Add: 1 Dong 230-17,Eunhaengnamu-ro, Yanggam-myeon, Hwaseong-si, Gyeonggi-do, 18633,Korea

Tell: +82 2561 9959

| Designed By: | Drawing By: | Checker By: | Scale: | Date:       |
|--------------|-------------|-------------|--------|-------------|
|              | g_j;        |             | None   |             |
| Project:     |             | Title:      |        | Sheet:      |
| Decanter-450 |             | Platform    |        | Drawing No: |