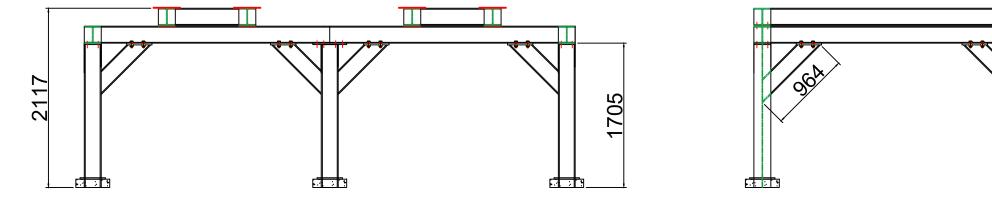

# PLATFORM DRAWING

Add: 1 Dong 230-17,Eunhaengnamu-ro, Yanggam-myeon, Hwaseong-si, Gyeonggi-do, 18633,Korea

Tell: +82 2561 9959

| Designed By: | Drawing By: | Checker By: | Scale: | Date:       |
|--------------|-------------|-------------|--------|-------------|
|              | g_j;        |             | None   |             |
| Project:     |             | Title:      |        | Sheet:      |
| Decanter-450 |             | Platform    |        | Drawing No: |