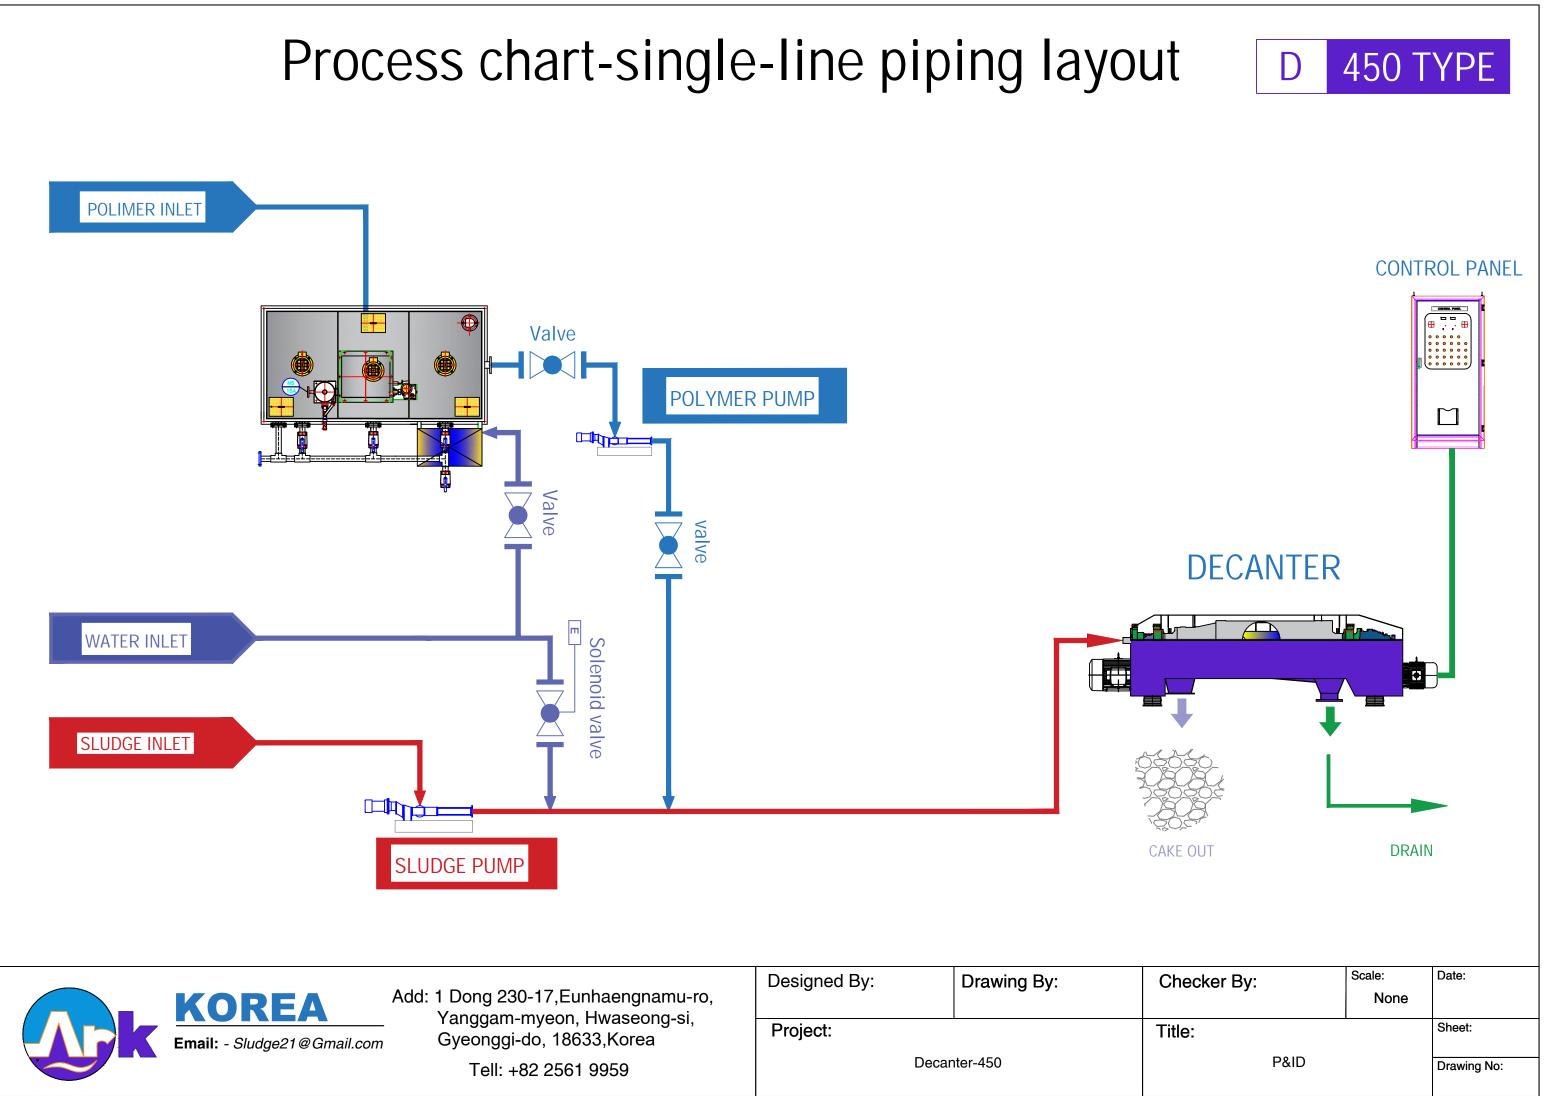

-----|--------|-------------|
|              | g_j;        |             | None   |             |
| Project:     |             | Title:      |        | Sheet:      |
| Decanter-450 |             | Platform    |        | Drawing No: |





# WALKWAY DRAWING







| Scale: | Date:       |
|--------|-------------|
| None   | 2022        |
|        | Sheet:      |
|        | Drawing No: |
|        |             |

### **Dewatering Machine**







Drawing By:





Add: 1 Dong 230-17, Eunhaengnamu-ro, Yanggam-myeon, Hwaseong-si, Gyeonggi-do, 18633,Korea

Tell: +82 2561 9959

Designed By:

Project:

| Checker By: | Scale: | Date:       |
|-------------|--------|-------------|
| ý           | None   |             |
| Title:      |        | Sheet:      |
| Assembly    |        | Drawing No: |





|  | <b>NUREA</b> Yanggam-myeon, Hwase | Add: 1 Dong 230-17,Eunhaengnamu-ro, | Designed By: | Drawing By: | C   |
|--|-----------------------------------|-------------------------------------|--------------|-------------|-----|
|  |                                   | Gyeonggi-do, 18633,Korea            | Project:     |             | Tit |
|  |                                   |                                     | Decanter-450 |             |     |