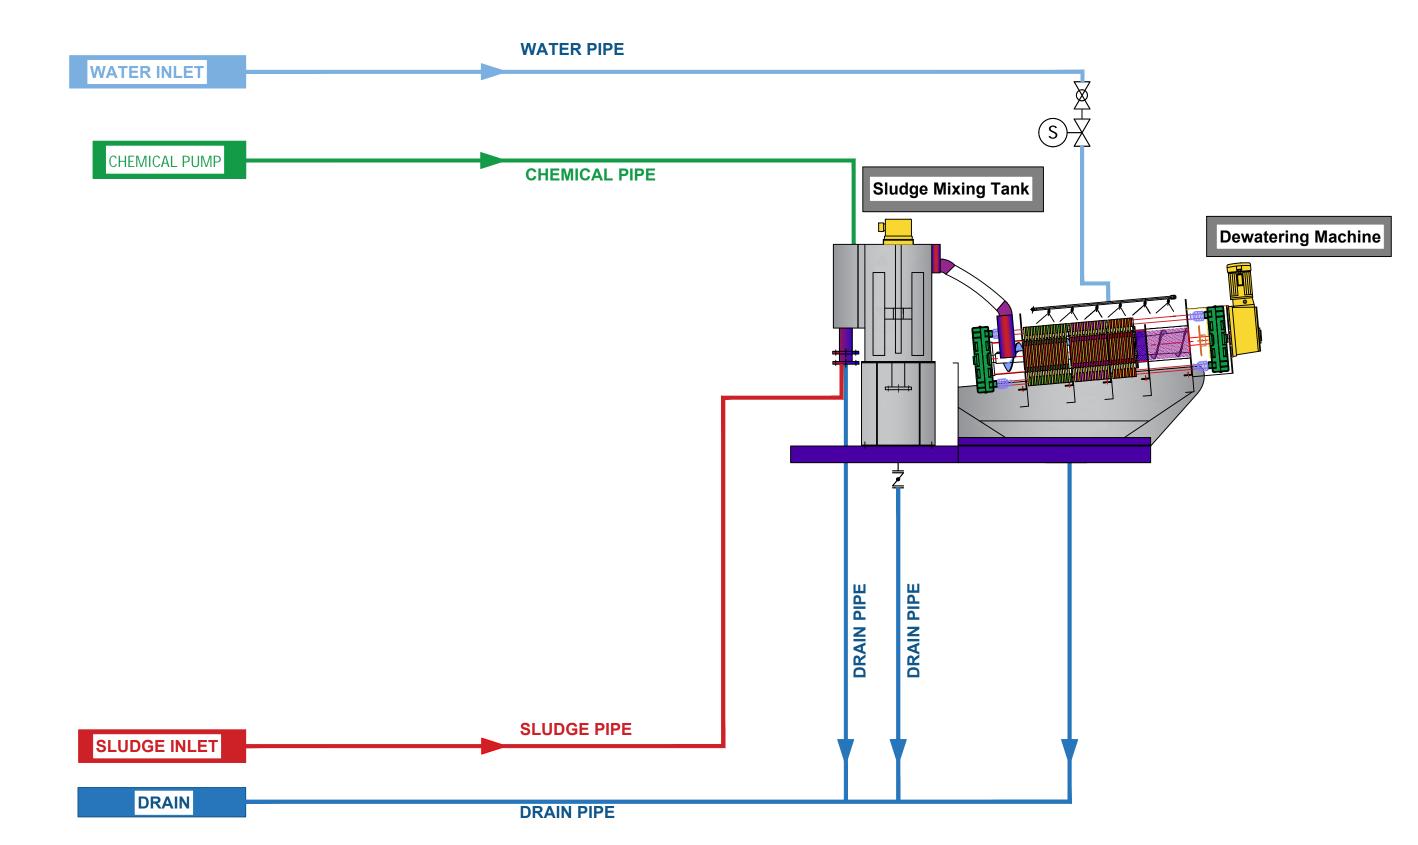

Add: 1 Dong 230-17, Eunhaengnamu-ro, Yanggam-myeon, Hwaseong-si, Gyeonggi-do, 18633,Korea

| Designed By: | Drawing By: | Checker By: | Scale:<br>None | Date:       |
|--------------|-------------|-------------|----------------|-------------|
| Project:     |             | Title:      |                | Sheet:      |
| S-RT-202     |             | P& ID       |                | Drawing No: |