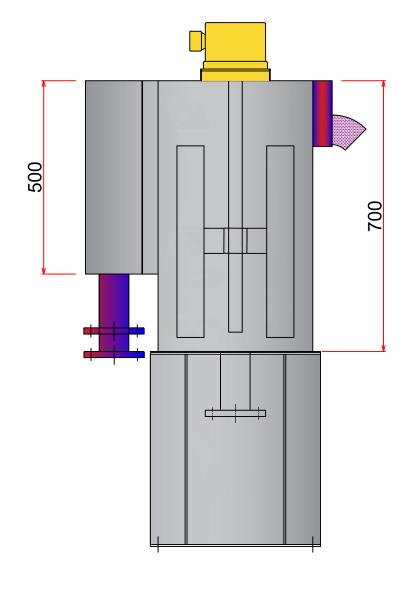

#### **TOP VIEW**

FRONT VIEW

LEFT VIEW

Add: 1 Dong 230-17,Eunhaengnamu-ro, Yanggam-myeon, Hwaseong-si, Gyeonggi-do, 18633,Korea

| Designed By: | Drawing By: | Checker By:    | Scale:<br>None | Date:       |
|--------------|-------------|----------------|----------------|-------------|
| Project:     |             | Title:         |                | Sheet:      |
| S-RT-202     |             | 200 Type Screw |                | Drawing No: |