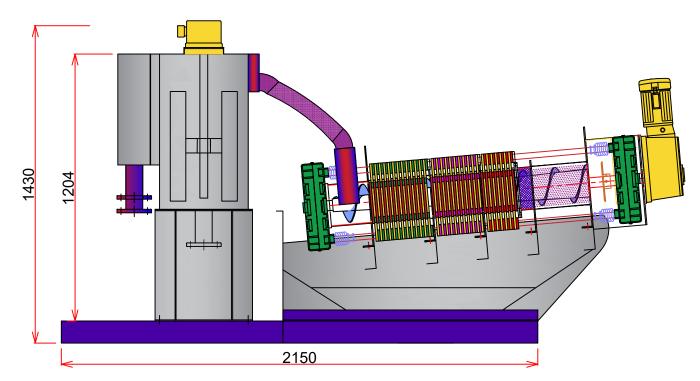

### Dewatering Machine Detail-S-RT-202

#### **TOP VIEW**

FRONT VIEW

LEFT VIEW

Add: 1 Dong 230-17,Eunhaengnamu-ro, Yanggam-myeon, Hwaseong-si, Gyeonggi-do, 18633,Korea

| Designed By: | Drawing By: | Checker By:    | Scale:<br>None | Date:       |
|--------------|-------------|----------------|----------------|-------------|
| Project:     |             | Title:         |                | Sheet:      |
| S-RT-202     |             | 200 Type Screw |                | Drawing No: |