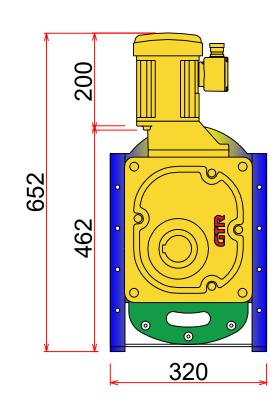

#### **TOP VIEW**

FRONT VIEW

LEFT VIEW

Add: 1 Dong 230-17,Eunhaengnamu-ro, Yanggam-myeon, Hwaseong-si, Gyeonggi-do, 18633,Korea

| Designed By: | Drawing By: | Checker By:    | Scale:<br>None | Date:       |
|--------------|-------------|----------------|----------------|-------------|
| Project:     |             | Title:         |                | Sheet:      |
| S-RT-202     |             | 200 Type Screw |                | Drawing No: |