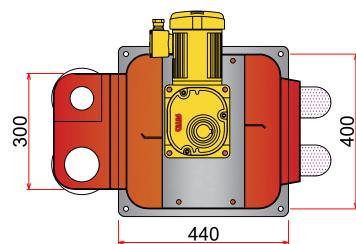

#### Sludge Mixing Tank Detail-S-RT-202

Add: 1 Dong 230-17,Eunhaengnamu-ro, Yanggam-myeon, Hwaseong-si, Gyeonggi-do, 18633,Korea

| Designed By: | Drawing By: | Checker By:        | Scale:<br>None | Date:       |
|--------------|-------------|--------------------|----------------|-------------|
| Project:     |             | Title:             | l              | Sheet:      |
| S-RT-202     |             | Sludge Mixing Tank |                | Drawing No: |