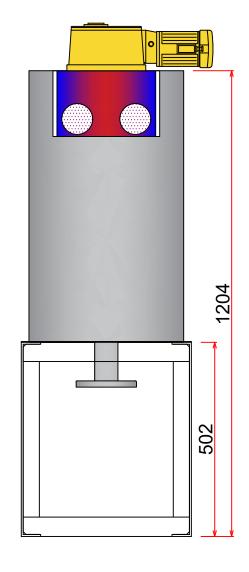

#### Sludge Mixing Tank Detail-S-RT-202

Add: 1 Dong 230-17,Eunhaengnamu-ro, Yanggam-myeon, Hwaseong-si, Gyeonggi-do, 18633,Korea

| Designed By: | Drawing By: | Checker By:        | Scale:<br>None | Date:       |
|--------------|-------------|--------------------|----------------|-------------|
| Project:     |             | Title:             | l              | Sheet:      |
| S-RT-202     |             | Sludge Mixing Tank |                | Drawing No: |