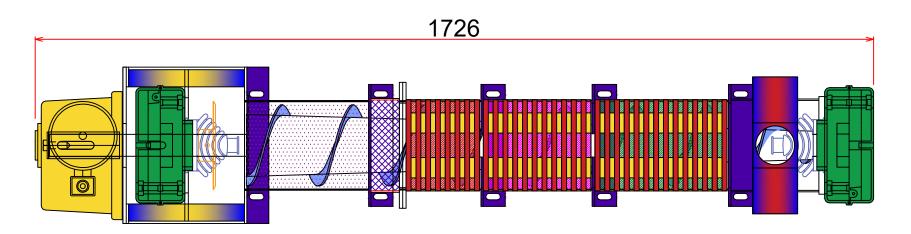

S-RT 202 TYPE

## LAPUTA - Snake

For clean Aqua Perfect, Research for sludge Pleasant Our World, Korea



# Multi-Disk type Screw press-S-RT-202 Dewatering Machine





**TOP VIEW** 









Add: 1 Dong 230-17,Eunhaengnamu-ro, Yanggam-myeon, Hwaseong-si, Gyeonggi-do, 18633,Korea

| Designed By: | Drawing By: | Checker By: | Scale:<br>None | Date:       |
|--------------|-------------|-------------|----------------|-------------|
| Project:     |             | Title:      | l              | Sheet:      |
| S-RT-        | -202        | Assembly    |                | Drawing No: |

### Dewatering Machine Detail-S-RT-202





#### **TOP VIEW**





FRONT VIEW

LEFT VIEW



Add: 1 Dong 230-17,Eunhaengnamu-ro, Yanggam-myeon, Hwaseong-si, Gyeonggi-do, 18633,Korea

| Designed By: | Drawing By: | Checker By:    | Scale:<br>None | Date:       |
|--------------|-------------|----------------|----------------|-------------|
| Project:     |             | Title:         |                | Sheet:      |
| S-RT-202     |             | 200 Type Screw |                | Drawing No: |

#### Sludge Mixing Tank Detail-S-RT-202











Add: 1 Dong 230-17,Eunhaengnamu-ro, Yanggam-myeon, Hwaseong-si, Gyeonggi-do, 18633,Korea

| Designed By: | Drawing By: | Checker By:        | Scale:<br>None | Date:       |
|--------------|-------------|--------------------|----------------|-------------|
| Project:     |             | Title