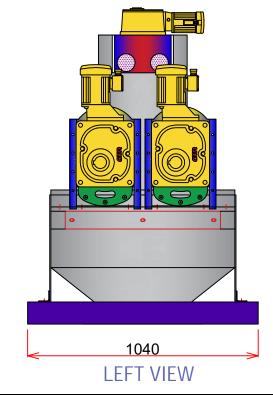

#### **TOP VIEW**

FRONT VIEW

LEFT VIEW

Add: 1 Dong 230-17,Eunhaengnamu-ro, Yanggam-myeon, Hwaseong-si, Gyeonggi-do, 18633,Korea

| Designed By: | Drawing By: | Checker By:    | Scale:<br>None | Date:       |
|--------------|-------------|----------------|----------------|-------------|
| Project:     |             | Title:         |                | Sheet:      |
| S-RT-202     |             | 200 Type Screw |                | Drawing No: |