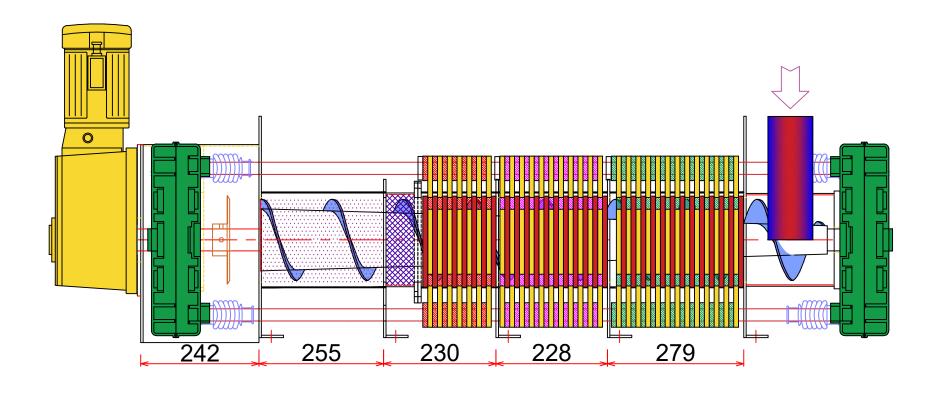

# Multi-Disk type Screw press-S-RT-202 Dewatering Machine

**TOP VIEW** 

Add: 1 Dong 230-17,Eunhaengnamu-ro, Yanggam-myeon, Hwaseong-si, Gyeonggi-do, 18633,Korea

| Designed By: | Drawing By: | Checker By: | Scale:<br>None | Date:       |
|--------------|-------------|-------------|----------------|-------------|
| Project:     |             | Title:      | l              | Sheet:      |
| S-RT-        | -202        | Assembly    |                | Drawing No: |

### Dewatering Machine Detail-S-RT-202