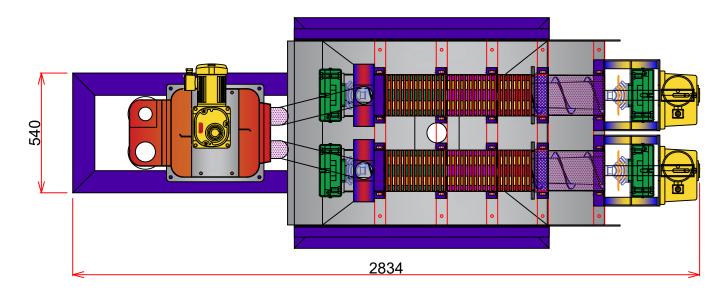

# Multi-Disk type Screw press-S-RT-202 Dewatering Machine

**TOP VIEW** 

Add: 1 Dong 230-17,Eunhaengnamu-ro, Yanggam-myeon, Hwaseong-si, Gyeonggi-do, 18633,Korea

| Designed By: | Drawing By: | Checker By: | Scale:<br>None | Date:       |
|--------------|-------------|-------------|----------------|-------------|
| Project:     |             | Title:      | l              | Sheet:      |
| S-RT-        | -202        | Assembly    |                | Drawing No: |