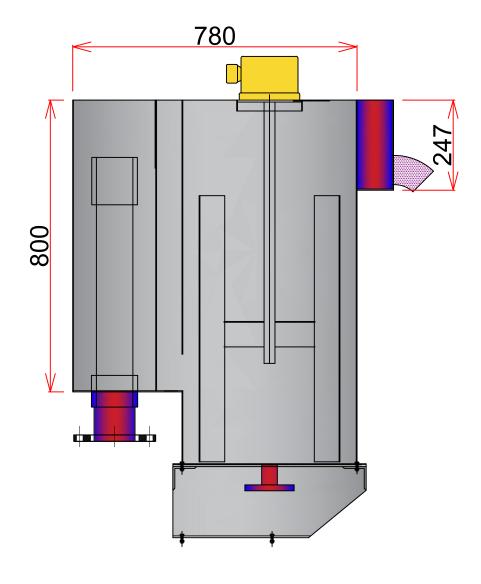

S-RT 203 TYPE

## LAPUTA - Snake

For clean Aqua Perfect, Research for sludge Pleasant Our World, Korea



# Multi-Disk type Screw press-S-RT-203 Dewatering Machine





**TOP VIEW** 







LEFT VIEW



Add: 1 Dong 230-17,Eunhaengnamu-ro, Yanggam-myeon, Hwaseong-si, Gyeonggi-do, 18633,Korea

Tell: +82 2561 9959

| Designed By: | Drawing By: | Checker By: | Scale:<br>None | Date:       |
|--------------|-------------|-------------|----------------|-------------|
| Project:     |             | Title:      |                | Sheet:      |
| S-RT-203     |             | Assembly    |                | Drawing No: |

### Sludge Mixing Tank Detail-S-RT-203











Add: 1 Dong 230-17,Eunhaengnamu-ro, Yanggam-myeon, Hwaseong-si, Gyeonggi-do, 18633,Korea

Tell: +82 2561 9959

| Designed By: | Drawing By: | Checker By:                | None | Date.       |
|--------------|-------------|----------------------------|------|-------------|
| Project:     |             | Title:                     |      | Sheet:      |
| S-RT-        | -203        | 200 Type Screw Drawing No. |      | Drawing No: |

## Dewatering Machine Detail-S-RT-203





#### **TOP VIEW**





FRONT VIEW

#### **LEFT VIEW**



Add: 1 Dong 230-17,Eunhaengnamu-ro, Yanggam-myeon, Hwaseong-si, Gyeonggi-do, 18633,Korea

|  | Tell: | +82 | 2561 | 9959 |
|--|-------|-----|------|------|
|--|-------|-----|------|------|

| Designed By: | Drawing By: | Checker By:    | Scale:<br>None | D