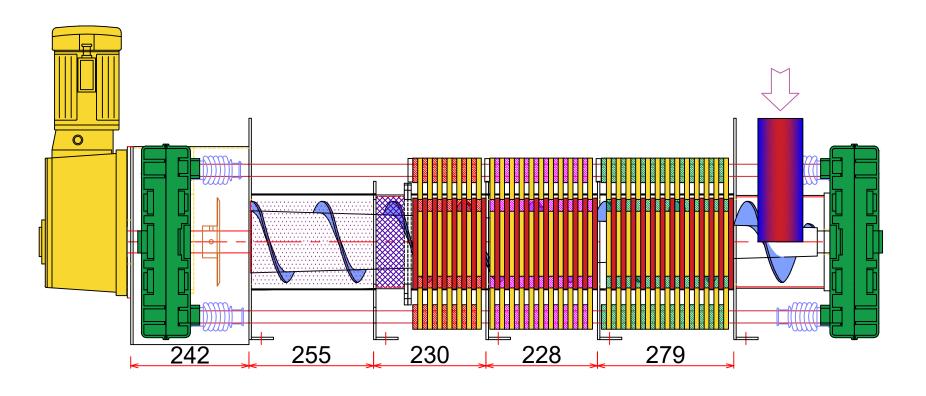

r>None | Date:       |
|--------------|-------------|-------------|----------------|-------------|
| Project:     |             | Title:      |                | Sheet:      |
| S-RT-203     |             | Assembly    |                | Drawing No: |

### Sludge Mixing Tank Detail-S-RT-203











Add: 1 Dong 230-17,Eunhaengnamu-ro, Yanggam-myeon, Hwaseong-si, Gyeonggi-do, 18633,Korea

Tell: +82 2561 9959

| Designed By: | Drawing By: | Checker By:                | None | Date.       |
|--------------|-------------|----------------------------|------|-------------|
| Project:     |             | Title:                     |      | Sheet:      |
| S-RT-        | -203        | 200 Type Screw Drawing No. |      | Drawing No: |

## Dewatering Machine Detail-S-RT-203





#### **TOP VIEW**





FRONT VIEW

#### **LEFT VIEW**



Add: 1 Dong 230-17,Eunhaengnamu-ro, Yanggam-myeon, Hwaseong-si, Gyeonggi-do, 18633,Korea

|  | Tell: | +82 | 2561 | 9959 |
|--|-------|-----|------|------|
|--|-------|-----|------|------|

| Designed By: | Drawing By: | Checker By:    | Scale:<br>None | Date:       |
|--------------|-------------|----------------|----------------|-------------|
| Project:     |             | Title:         |                | Sheet:      |
| S-RT-203     |             | 200 Type Screw |                | Drawing No: |





Add: 1 Dong 230-17, Eunhaengnamu-ro, Yanggam-myeon, Hwaseong-si, Gyeonggi-do, 18633,Korea

Tell: +82 2561 9959

| Designed By: | Drawing By: | Checker By: | Scale:<br>None | Date:       |
|--------------|-------------|-------------|----------------|--