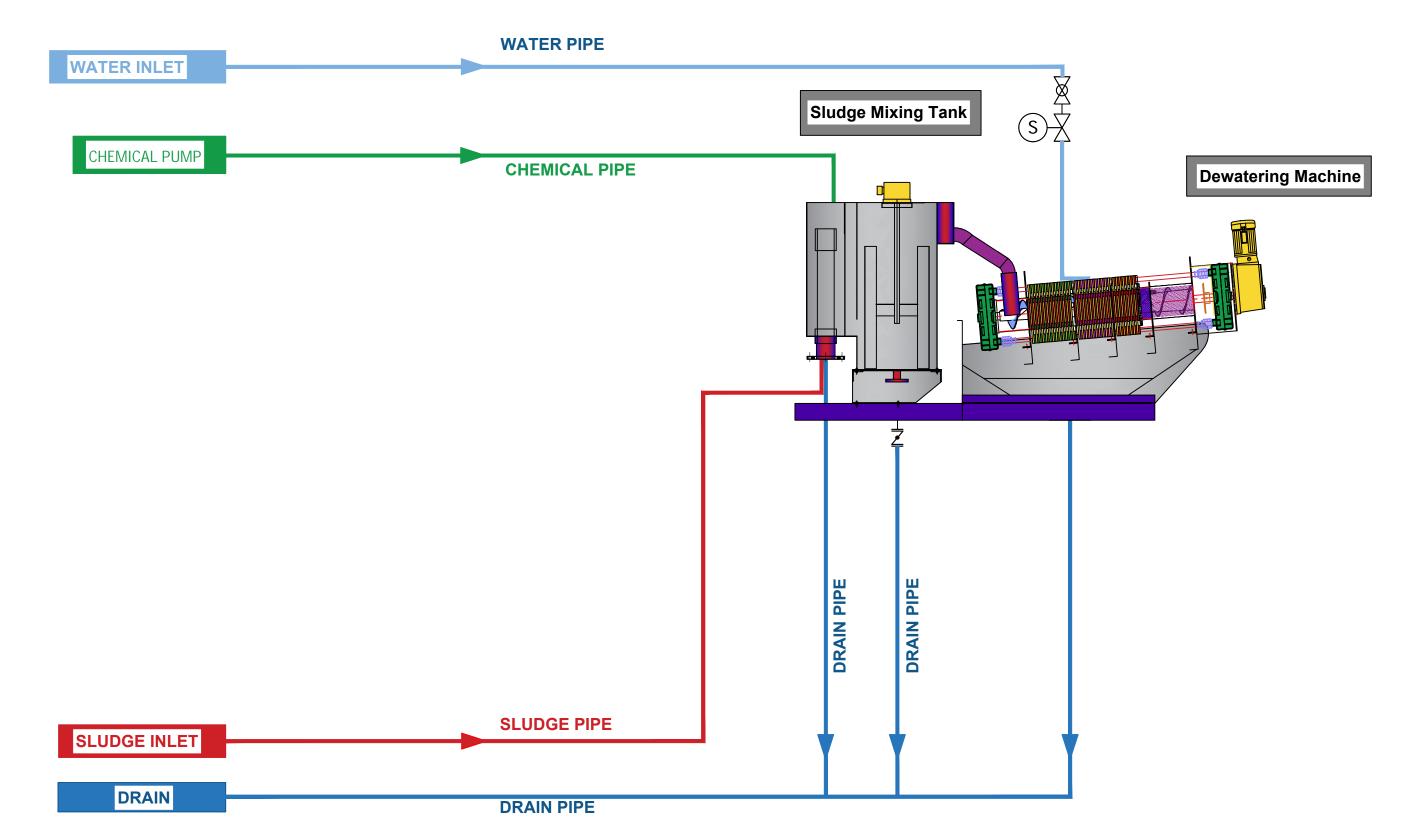

Add: 1 Dong 230-17, Eunhaengnamu-ro, Yanggam-myeon, Hwaseong-si, Gyeonggi-do, 18633,Korea

Tell: +82 2561 9959

| Designed By: | Drawing By: | Checker By: | Scale:<br>None | Date:       |
|--------------|-------------|-------------|----------------|-------------|
| Project:     |             | Title:      |                | Sheet:      |
| S-RT-        | 203         | P& ID       |                | Drawing No: |