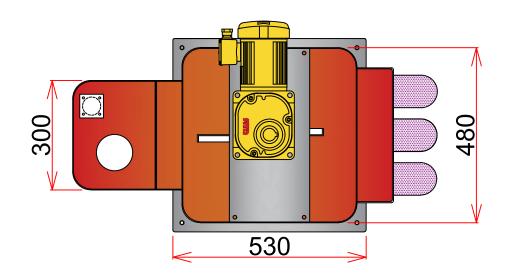

#### **TOP VIEW**

FRONT VIEW

#### **LEFT VIEW**

Add: 1 Dong 230-17,Eunhaengnamu-ro, Yanggam-myeon, Hwaseong-si, Gyeonggi-do, 18633,Korea

|  | Tell: | +82 | 2561 | 9959 |
|--|-------|-----|------|------|
|--|-------|-----|------|------|