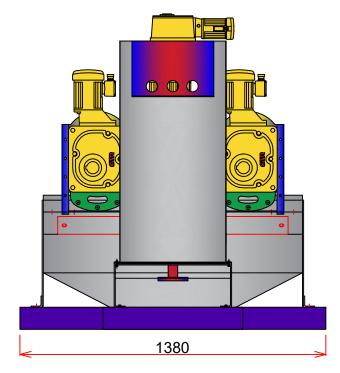

### Sludge Mixing Tank Detail-S-RT-203

Add: 1 Dong 230-17,Eunhaengnamu-ro, Yanggam-myeon, Hwaseong-si, Gyeonggi-do, 18633,Korea

Tell: +82 2561 9959

| Designed By: | Drawing By: | Checker By:                | None | Date.       |
|--------------|-------------|----------------------------|------|-------------|
| Project:     |             | Title:                     |      | Sheet:      |
| S-RT-        | -203        | 200 Type Screw Drawing No. |      | Drawing No: |