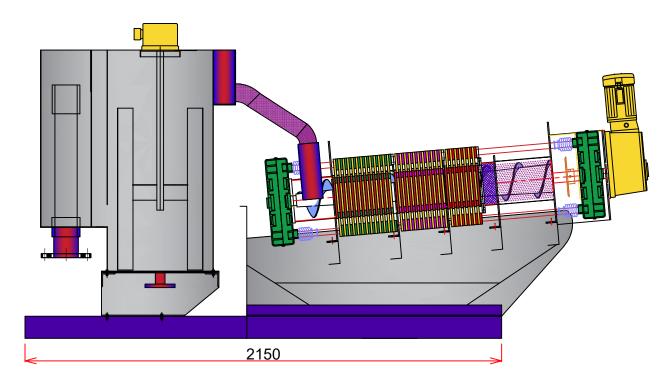

# Multi-Disk type Screw press-S-RT-203 Dewatering Machine

**TOP VIEW** 

LEFT VIEW

Add: 1 Dong 230-17,Eunhaengnamu-ro, Yanggam-myeon, Hwaseong-si, Gyeonggi-do, 18633,Korea

Tell: +82 2561 9959

| Designed By: | Drawing By: | Checker By: | Scale:<br>None | Date:       |
|--------------|-------------|-------------|----------------|-------------|
| Project:     |             | Title:      |                | Sheet:      |
| S-RT-203     |             | Assembly    |                | Drawing No: |

#### **LEFT VIEW**

Add: 1 Dong 230-17,Eunhaengnamu-ro, Yanggam-myeon, Hwaseong-si, Gyeonggi-do, 18633,Korea

|  | Tell: | +82 | 2561 | 9959 |
|--|-------|-----|------|------|
|--|-------|-----|------|------|