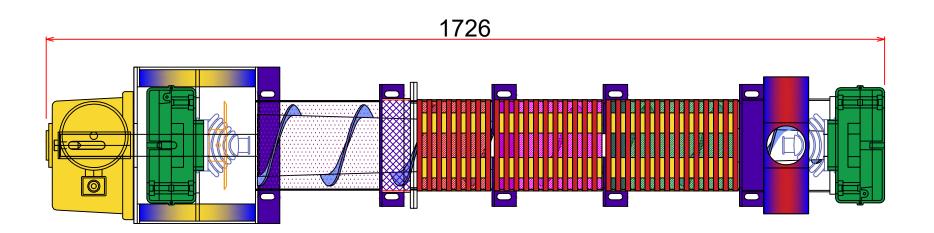

# Multi-Disk type Screw press-S-RT-203 Dewatering Machine

**TOP VIEW** 

LEFT VIEW

Add: 1 Dong 230-17,Eunhaengnamu-ro, Yanggam-myeon, Hwaseong-si, Gyeonggi-do, 18633,Korea

Tell: +82 2561 9959

| Designed By: | Drawing By: | Checker By: | Scale:<br>None | Date:       |
|--------------|-------------|-------------|----------------|-------------|
| Project:     |             | Title:      |                | Sheet:      |
| S-RT-203     |             | Assembly    |                | Drawing No: |