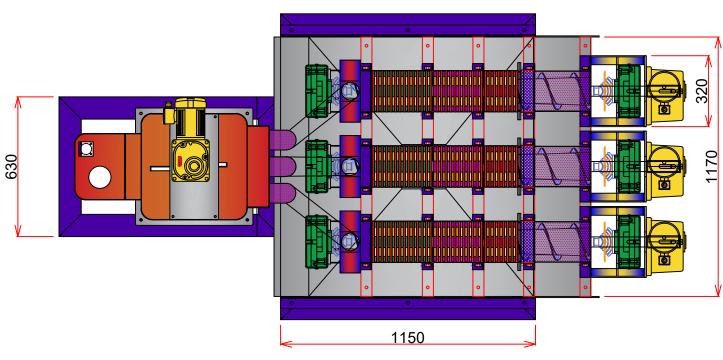

# Multi-Disk type Screw press-S-RT-203 Dewatering Machine

**TOP VIEW** 

LEFT VIEW

Add: 1 Dong 230-17,Eunhaengnamu-ro, Yanggam-myeon, Hwaseong-si, Gyeonggi-do, 18633,Korea

Tell: +82 2561 9959

| Designed By: | Drawing By: | Checker By: | Scale:<br>None | Date:       |
|--------------|-------------|-------------|----------------|-------------|
| Project:     |             | Title:      |                | Sheet:      |
| S-RT-203     |             | Assembly    |                | Drawing No: |

#### **TOP VIEW**

FRONT VIEW