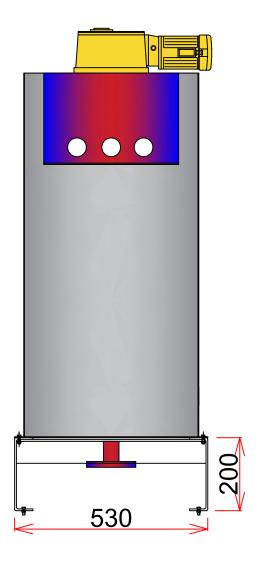

### Sludge Mixing Tank Detail-S-RT-203

Add: 1 Dong 230-17,Eunhaengnamu-ro, Yanggam-myeon, Hwaseong-si, Gyeonggi-do, 18633,Korea

Tell: +82 2561 9959

| Designed By: | Drawing By: | Checker By:                | None | Date.       |
|--------------|-------------|----------------------------|------|-------------|
| Project:     |             | Title:                     |      | Sheet:      |
| S-RT-        | -203        | 200 Type Screw Drawing No. |      | Drawing No: |