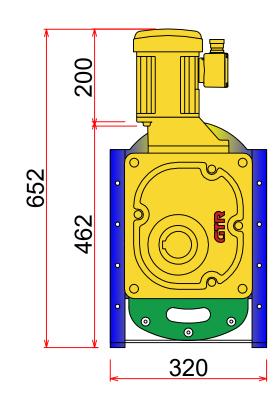

### Sludge Mixing Tank Detail-S-RT-203

Add: 1 Dong 230-17,Eunhaengnamu-ro, Yanggam-myeon, Hwaseong-si, Gyeonggi-do, 18633,Korea

Tell: +82 2561 9959

| Designed By: | Drawing By: | Checker By:                | None | Date.       |
|--------------|-------------|----------------------------|------|-------------|
| Project:     |             | Title:                     |      | Sheet:      |
| S-RT-        | -203        | 200 Type Screw Drawing No. |      | Drawing No: |

#### **LEFT VIEW**

Add: 1 Dong 230-17,Eunhaengnamu-ro, Yanggam-myeon, Hwaseong-si, Gyeonggi-do, 18633,Korea

|  | Tell: | +82 | 2561 | 9959 |
|--|-------|-----|------|------|
|--|-------|-----|------|------|

| Designed By: | Drawing By: | Checker By:    | Scale:<br>None | Date:       |
|--------------|-------------|----------------|----------------|-------------|
| Project:     |             | Title:         |                | Sheet:      |
| S-RT-203     |             | 200 Type Screw |                | Drawing No: |