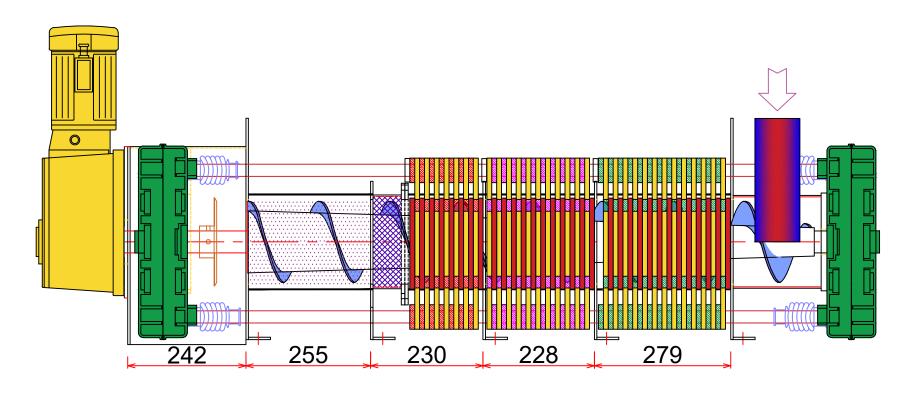

# Multi-Disk type Screw press-S-RT-204 Dewatering Machine

Add: 1 Dong 230-17,Eunhaengnamu-ro, Yanggam-myeon, Hwaseong-si, Gyeonggi-do, 18633,Korea

Tell: +82 2561 9959

| Designed By: | Drawing By: | Checker By: | None None | Date.       |
|--------------|-------------|-------------|-----------|-------------|
| Project:     |             | Title:      |           | Sheet:      |
| S-RT-        | 204         | Assembly    |           | Drawing No: |

## Dewatering Machine Detail-S-RT-204

Scale:

None

Date:

Sheet:

Drawing No: