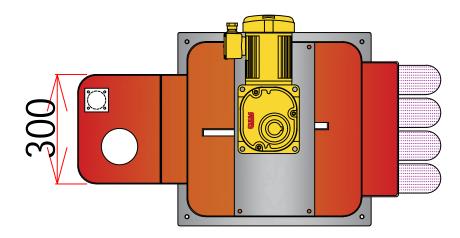

#### **TOP VIEW**

FRONT VIEW

#### **LEFT VIEW**

Add: 1 Dong 230-17, Eunhaengnamu-ro, Yanggam-myeon, Hwaseong-si, Gyeonggi-do, 18633,Korea

Tell: +82 2561 9959

| Designed By:         | Drawing By: | Checker By:    | s |
|----------------------|-------------|----------------|---|
| Project:<br>S-RT-204 |             | Title:         |   |
|                      |             | 200 Type Screw |   |