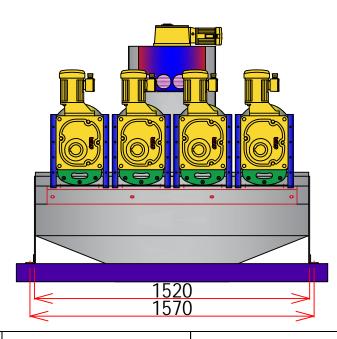

#### **LEFT VIEW**

Add: 1 Dong 230-17, Eunhaengnamu-ro, Yanggam-myeon, Hwaseong-si, Gyeonggi-do, 18633,Korea

Tell: +82 2561 9959

| Designed By:         | Drawing By: | Checker By:    | s |
|----------------------|-------------|----------------|---|
| Project:<br>S-RT-204 |             | Title:         |   |
|                      |             | 200 Type Screw |   |