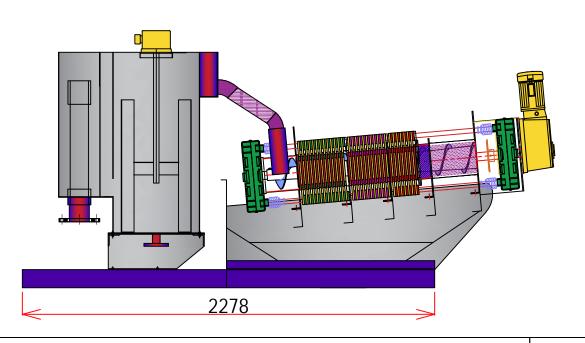

S-RT 204 TYPE

## LAPUTA - Snake

For clean Aqua Perfect, Research for sludge Pleasant Our World, Korea



# Multi-Disk type Screw press-S-RT-204 Dewatering Machine











Add: 1 Dong 230-17,Eunhaengnamu-ro, Yanggam-myeon, Hwaseong-si, Gyeonggi-do, 18633,Korea

Tell: +82 2561 9959

| Designed By: | Drawing By: | Checker By: | None None | Date.       |
|--------------|-------------|-------------|-----------|-------------|
| Project:     |             | Title:      |           | Sheet:      |
| S-RT-        | 204         | Assembly    |           | Drawing No: |

## Dewatering Machine Detail-S-RT-204

Scale:

None

Date:

Sheet:

Drawing No:



#### **TOP VIEW**





FRONT VIEW

#### **LEFT VIEW**



Add: 1 Dong 230-17, Eunhaengnamu-ro, Yanggam-myeon, Hwaseong-si, Gyeonggi-do, 18633,Korea

Tell: +82 2561 9959

| Designed By:         | Drawing By: | Checker By:    | s |
|----------------------|-------------|----------------|---|
| Project:<br>S-RT-204 |