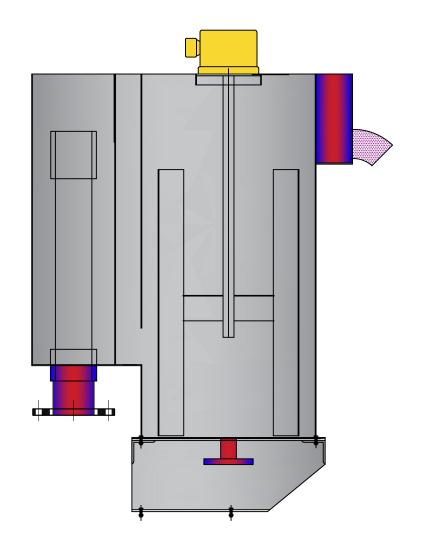

ecker By: | None None | Date.       |
|--------------|-------------|-------------|-----------|-------------|
| Project:     |             | Title:      |           | Sheet:      |
| S-RT-        | 204         | Assembly    |           | Drawing No: |

## Dewatering Machine Detail-S-RT-204

Scale:

None

Date:

Sheet:

Drawing No:



#### **TOP VIEW**





FRONT VIEW

#### **LEFT VIEW**



Add: 1 Dong 230-17, Eunhaengnamu-ro, Yanggam-myeon, Hwaseong-si, Gyeonggi-do, 18633,Korea

Tell: +82 2561 9959

| Designed By:         | Drawing By: | Checker By:    | s |
|----------------------|-------------|----------------|---|
| Project:<br>S-RT-204 |             | Title:         |   |
|                      |             | 200 Type Screw |   |

Drawing By:

### Sludge Mixing Tank Detail-S-RT-204











Add: 1 Dong 230-17,Eunhaengnamu-ro, Yanggam-myeon, Hwaseong-si, Gyeonggi-do, 18633,Korea

Tell: +82 2561 9959

| Designed By: | Drawing By: | Checker By:    | Scale:<br>None | Date:       |
|--------------|-------------|----------------|----------------|-------------|
| Project:     |             | Title:         |                | Sheet:      |
| S-RT-204     |             | 200 Type Screw |                | Drawing No: |





Add: 1 Dong 230-17, Eunhaengnamu-ro, Yanggam-myeon, Hwaseong-si, Gyeonggi-do, 18633, Korea

Tell: +82 2561 9959

| Designed By: | Drawing By: | Checker By: | Scale:<br>None | Date:       |
|--------------|-------------|-------------|----------------|-------------|
| Project:     |             | Title:      |                | Sheet:      |
| S-RT-204     |