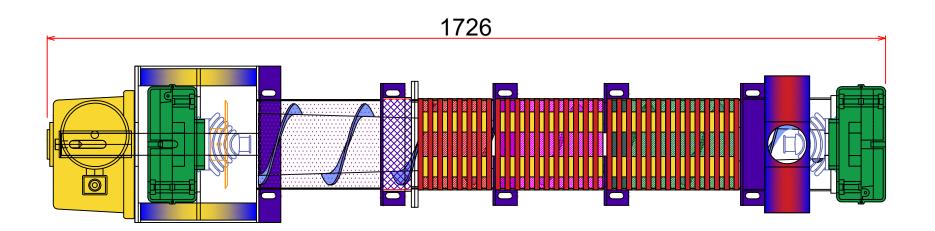

S-RT 204 TYPE

## LAPUTA - Snake

For clean Aqua Perfect, Research for sludge Pleasant Our World, Korea



# Multi-Disk type Screw press-S-RT-204 Dewatering Machine











Add: 1 Dong 230-17,Eunhaengnamu-ro, Yanggam-myeon, Hwaseong-si, Gyeonggi-do, 18633,Korea

Tell: +82 2561 9959

| Designed By: | Drawing By: | Checker By: | None None | Date.       |
|--------------|-------------|-------------|-----------|-------------|
| Project:     |             | Title:      |           | Sheet:      |
| S-RT-        | 204         | Assembly    |           | Drawing No: |

## Dewatering Machine Detail-S-RT-204

Scale:

None

Date:

Sheet:

Drawing No:



#### **TOP VIEW**





FRONT VIEW

#### **LEFT VIEW**



Add: 1 Dong 230-17, Eunhaengnamu-ro, Yanggam-myeon, Hwaseong-si, Gyeonggi-do, 18633,Korea

Tell: +82 2561 9959

| Designed By:         | Drawing By: | Checker By:    | s |
|----------------------|-------------|----------------|---|
| Project:<br>S-RT-204 |             | Title:         |   |
|                      |             | 200 Type Screw |   |

Drawing By:

### Sludge Mixing Tank Detail-S-RT-204











Add: 1 Dong 230-17,Eunhaengnamu-ro, Yanggam-myeon, Hwaseong-si, Gyeonggi-do, 18633,Korea

Tell: +82 2561 9959

| Designed By: | Drawing By: | Checker By:    | Scale:<br>None | Date:       |
|--------------|-------------|----------------|----------------|-------------|
| Project:     |             | Title:         |