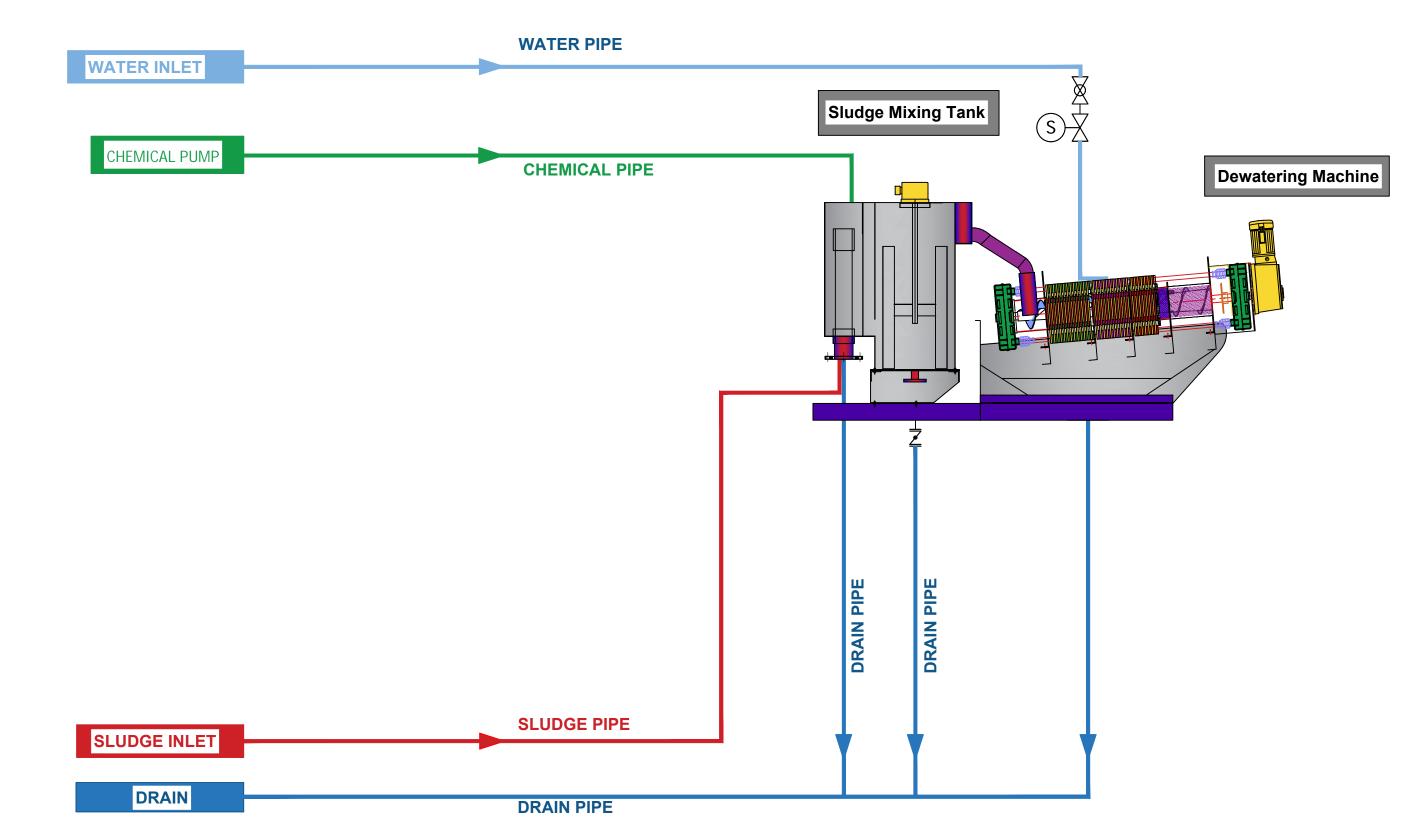

### Sludge Mixing Tank Detail-S-RT-204

Add: 1 Dong 230-17,Eunhaengnamu-ro, Yanggam-myeon, Hwaseong-si, Gyeonggi-do, 18633,Korea

Tell: +82 2561 9959

| Designed By: | Drawing By: | Checker By:    | Scale:<br>None | Date:       |
|--------------|-------------|----------------|----------------|-------------|
| Project:     |             | Title:         |                | Sheet:      |
| S-RT-204     |             | 200 Type Screw |                | Drawing No: |

Add: 1 Dong 230-17, Eunhaengnamu-ro, Yanggam-myeon, Hwaseong-si, Gyeonggi-do, 18633, Korea

Tell: +82 2561 9959

| Designed By: | Drawing By: | Checker By: | Scale:<br>None | Date:       |
|--------------|-------------|-------------|----------------|-------------|
| Project:     |             | Title:      |                | Sheet:      |
| S-RT-204     |             | P& ID       |                | Drawing No: |