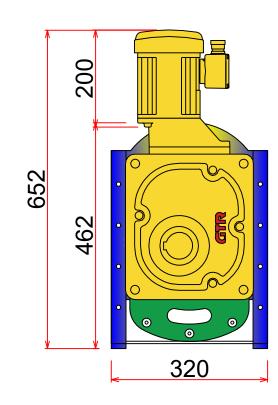

#### **LEFT VIEW**

Add: 1 Dong 230-17, Eunhaengnamu-ro, Yanggam-myeon, Hwaseong-si, Gyeonggi-do, 18633,Korea

Tell: +82 2561 9959

| Designed By:         | Drawing By: | Checker By:    | s |
|----------------------|-------------|----------------|---|
| Project:<br>S-RT-204 |             | Title:         |   |
|                      |             | 200 Type Screw |   |