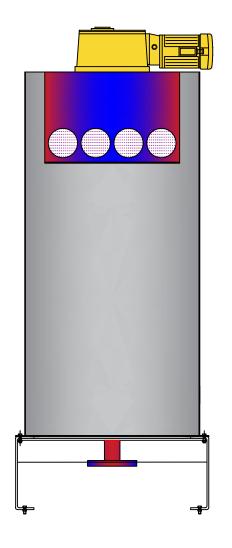

### Sludge Mixing Tank Detail-S-RT-204

Add: 1 Dong 230-17,Eunhaengnamu-ro, Yanggam-myeon, Hwaseong-si, Gyeonggi-do, 18633,Korea

Tell: +82 2561 9959

| Designed By: | Drawing By: | Checker By:    | Scale:<br>None | Date:       |
|--------------|-------------|----------------|----------------|-------------|
| Project:     |             | Title:         |                | Sheet:      |
| S-RT-204     |             | 200 Type Screw |                | Drawing No: |