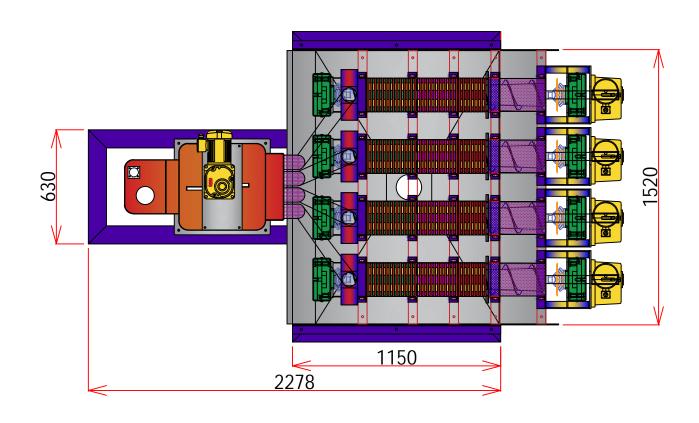

S-RT 204 TYPE

## LAPUTA - Snake

For clean Aqua Perfect, Research for sludge Pleasant Our World, Korea



# Multi-Disk type Screw press-S-RT-204 Dewatering Machine











Add: 1 Dong 230-17,Eunhaengnamu-ro, Yanggam-myeon, Hwaseong-si, Gyeonggi-do, 18633,Korea

Tell: +82 2561 9959

| Designed By: | Drawing By: | Checker By: | None None | Date.       |
|--------------|-------------|-------------|-----------|-------------|
| Project:     |             | Title:      |           | Sheet:      |
| S-RT-        | 204         | Assembly    |           | Drawing No: |

## Dewatering Machine Detail-S-RT-204

Scale:

None

Date:

Sheet:

Drawing No:



#### **TOP VIEW**





FRONT VIEW

#### **LEFT VIEW**



Add: 1 Dong 230-17, Eunhaengnamu-ro, Yanggam-myeon, Hwaseong-si, Gyeonggi-do, 18633,Korea

Tell: +82 2561 9959

| Designed By:         | Drawing By: | Checker By:    | s |
|----------------------|-------------|----------------|---|
| Project:<br>S-RT-204 |