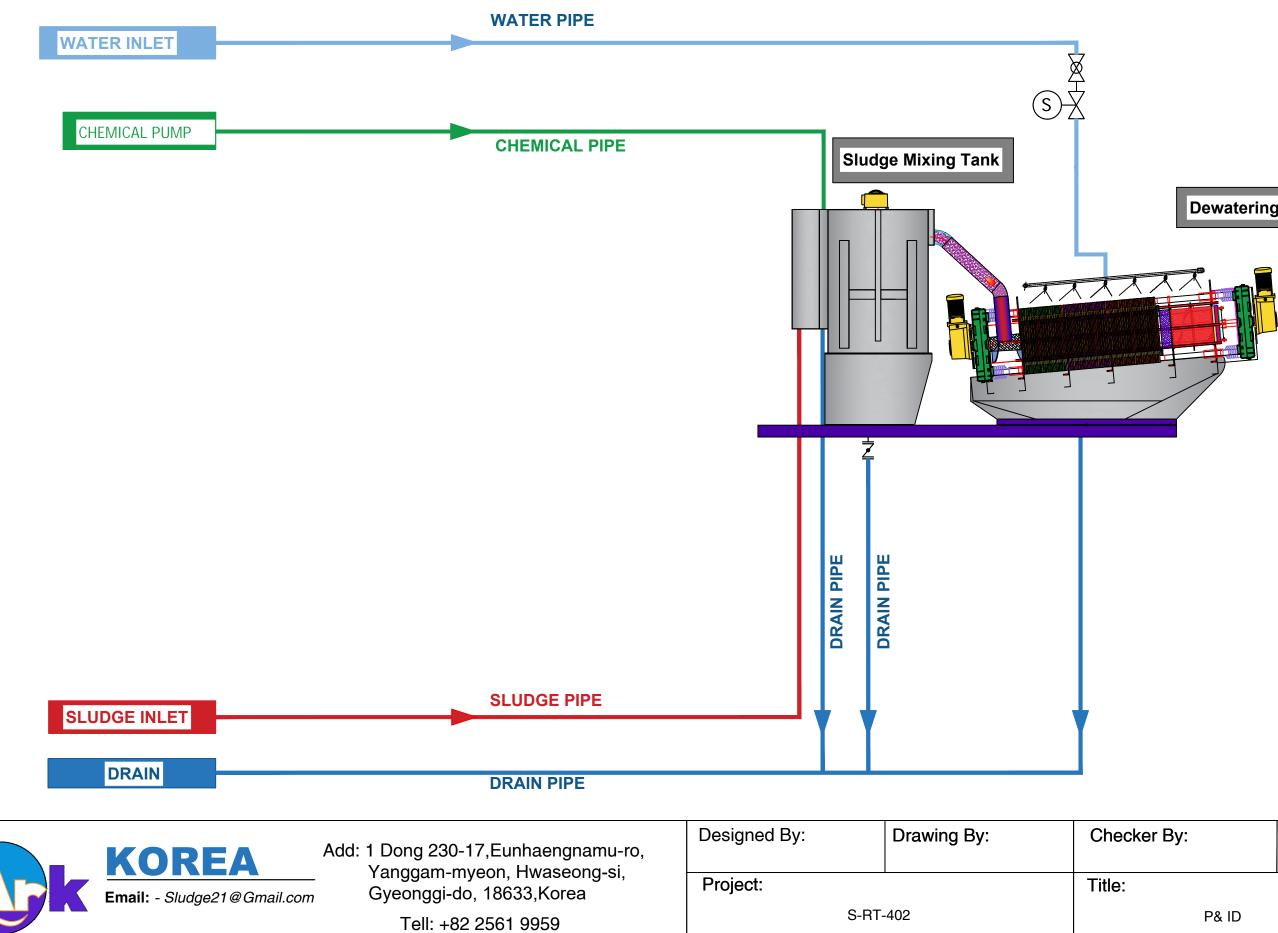

#### Dewatering Machine

| Checker By: | Scale:<br>None | Date:       |
|-------------|----------------|-------------|
| itle:       |                | Sheet:      |
| P& ID       |                | Drawing No: |