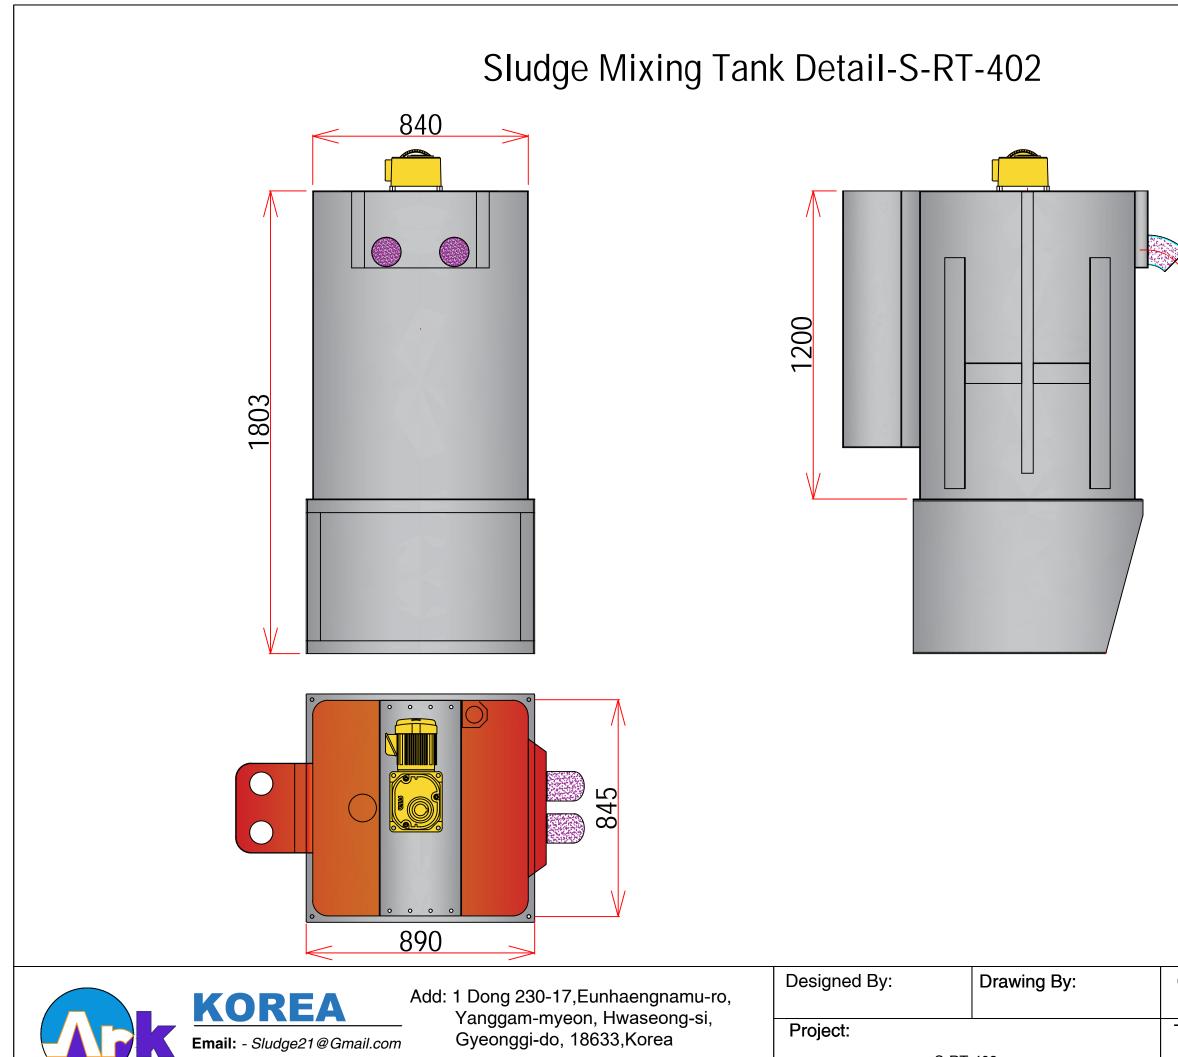

Tell: +82 2561 9959

S-RT-402

Tit

| Checker By:        | Scale: | Date:       |
|--------------------|--------|-------------|
|                    | None   |             |
| Title:             |        | Sheet:      |
| Sludge Mixing Tank |        | Drawing No: |