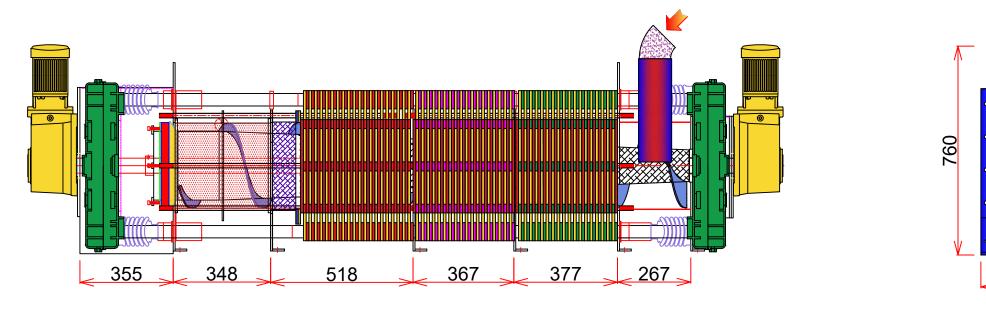

For clean Aqua Perfect, Research for sludge Pleasant Our World, Korea



LAPUTA - Snake

ar-korea.com



# FRONT VIEW





Add: 1 Dong 230-17,Eunhaengnamu-ro, Yanggam-myeon, Hwaseong-si, Gyeonggi-do, 18633,Korea

Tell: +82 2561 9959

| S | D | E | V |  |
|---|---|---|---|--|
|   |   |   |   |  |

### namu-ro, ong-si, a Project: Drawing By: Check Project: Title:





## IEW

| Checker By: | Scale:<br>None | Date:       |
|-------------|----------------|-------------|
| itle:       |                | Sheet:      |
| Assembly    |                | Drawing No: |

Dewatering Machine Detail-S-RT-402



TOP VIEW



#### LEFT VIEW



KOREAAdd: 1 Dong 230-17,Eunhaengnamu-ro,<br/>Yanggam-myeon, Hwaseong-si,<br/>Gyeonggi-do, 18633,Korea

Tell: +82 2561 9959

| Designed By: | Drawing By: | Chee   |
|--------------|-------------|--------|
| Project:     | •           | Title: |
| S-RT         | -402        |        |





# FRONT VIEW

| Checker By:    | Scale:<br>None | Date:       |
|----------------|----------------|-------------|
| itle:          |                | Sheet:      |
| 400 Type Screw |                | Drawing No: |



Tell: +82 2561 9959

S-RT-402

Tit



| Checker By:        | Scale: | Date:       |
|--------------------|--------|-------------|
|                    | None   |             |
| Title:             |        | Sheet:      |
| Sludge Mixing Tank |        | Drawing No: |





#