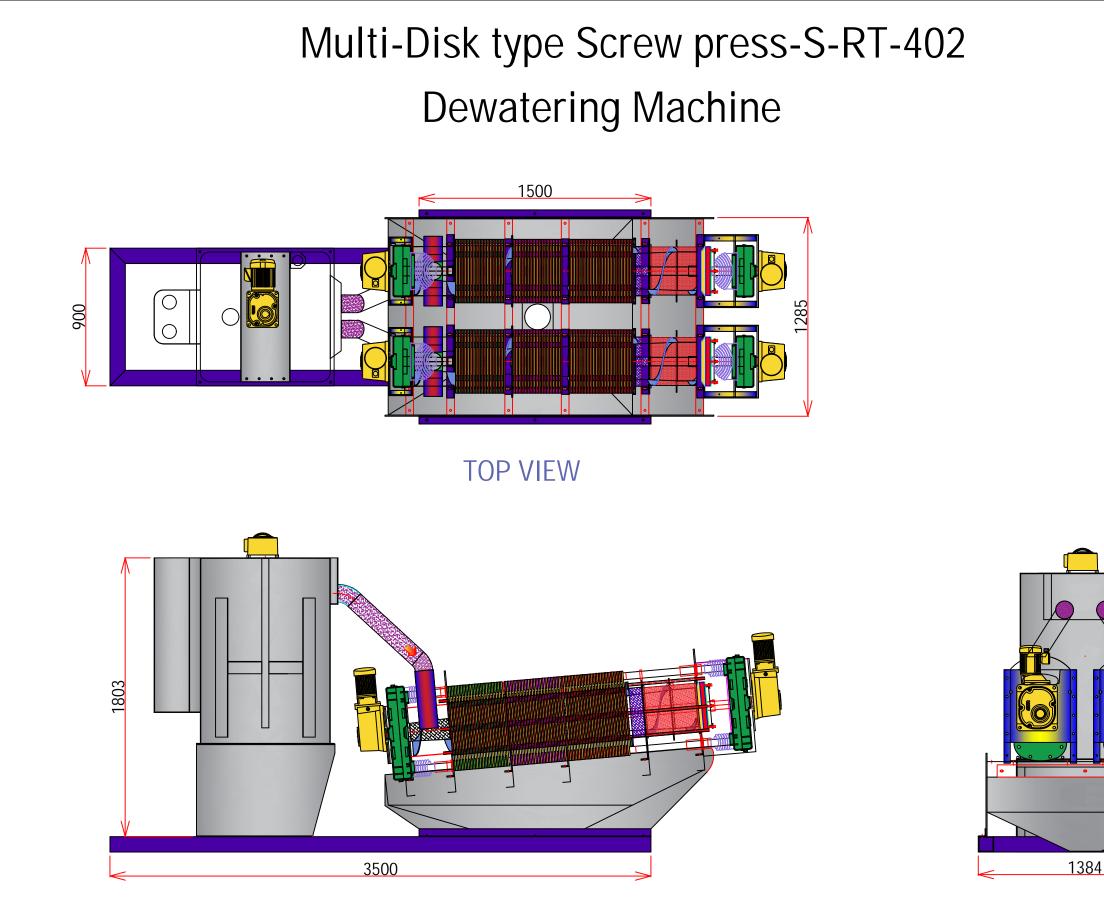

TOP VIEW

#### Dewatering Machine

| Checker By: | Scale:<br>None | Date:       |
|-------------|----------------|-------------|
| itle:       |                | Sheet:      |
| P& ID       |                | Drawing No: |