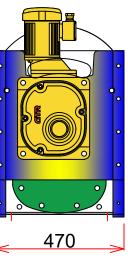

Add: 1 Dong 230-17,Eunhaengnamu-ro, Yanggam-myeon, Hwaseong-si, Gyeonggi-do, 18633,Korea

Tell: +82 2561 9959

| S | D | E | V |  |
|---|---|---|---|--|
|   |   |   |   |  |

### namu-ro, ong-si, a Project: Drawing By: Check Project: Title:





## IEW

| Checker By: | Scale:<br>None | Date:       |
|-------------|----------------|-------------|
| itle:       |                | Sheet:      |
| Assembly    |                | Drawing No: |

Dewatering Machine Detail-S-RT-402



TOP VIEW



#### LEFT VIEW



KOREAAdd: 1 Dong 230-17,Eunhaengnamu-ro,<br/>Yanggam-myeon, Hwaseong-si,<br/>Gyeonggi-do, 18633,Korea

Tell: +82 2561 9959

| Designed By: | Drawing By: | Chee   |
|--------------|-------------|--------|
| Project:     | •           | Title: |
| S-RT         | -402        |        |





# FRONT VIEW

| Checker By:    | Scale:<br>None | Date:       |
|----------------|----------------|-------------|
| itle:          |                | Sheet:      |
| 400 Type Screw |                | Drawing No: |



Tell: +82 2561 9959

S-RT-402

Tit



| Checker By:        | Scale: | Date:       |
|--------------------|--------|-------------|
|                    | None   |             |
| Title:             |        | Sheet:      |
| Sludge Mixing Tank |        | Drawing No: |





# S-RT 402 TYPE

#### Dewatering Machine

| Checker By: | Scale:<br>None | Date:       |
|-------------|----------------|-------------|
| itle:       |                | Sheet:      |
| P& ID       |                | Drawing No: |