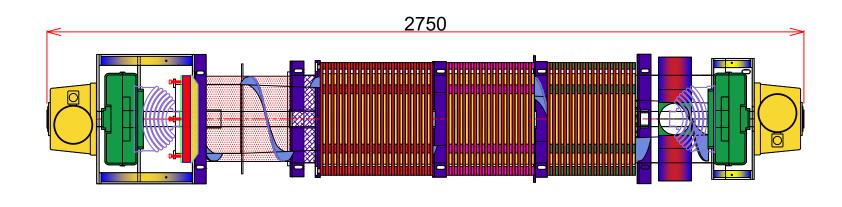

# FRONT VIEW

Add: 1 Dong 230-17,Eunhaengnamu-ro, Yanggam-myeon, Hwaseong-si, Gyeonggi-do, 18633,Korea

Tell: +82 2561 9959

| S | D | E | V |  |
|---|---|---|---|--|
|   |   |   |   |  |

# FRONT VIEW

| Checker By:    | Scale:<br>None | Date:       |
|----------------|----------------|-------------|
| itle:          |                | Sheet:      |
| 400 Type Screw |                | Drawing No: |