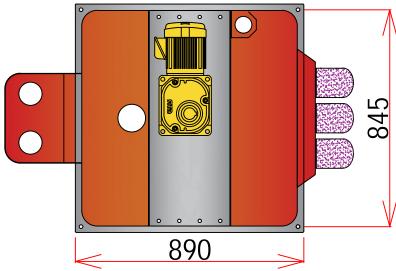

## Multi-Disk type Screw press-S-RT-403 **Dewatering Machine**

FRONT VIEW

KOREA

Email: - Sludge21@Gmail.com

Add: 1 Dong 230-17, Eunhaengnamu-ro, Yanggam-myeon, Hwaseong-si, Gyeonggi-do, 18633,Korea

| Designed By: | Drawing By: | Checker By: | Scale:<br>None | Date:       |
|--------------|-------------|-------------|----------------|-------------|
| Project:     |             | Title:      |                | Sheet:      |
| S-RT-403     |             | Assembly    |                | Drawing No: |