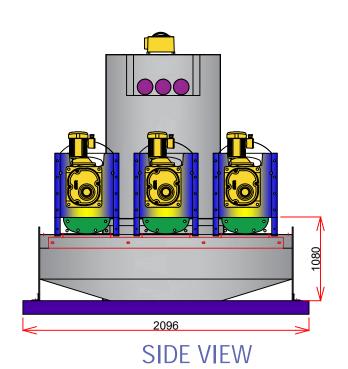

#### TOP VIEW

FRONT VIEW

Add: 1 Dong 230-17,Eunhaengnamu-ro, Yanggam-myeon, Hwaseong-si, Gyeonggi-do, 18633,Korea

| Designed By: | Drawing By: | Checker By:    | Scale:<br>None | Date:       |
|--------------|-------------|----------------|----------------|-------------|
| Project:     |             | Title:         |                | Sheet:      |
| S-RT-403     |             | 400 Type Screw |                | Drawing No: |