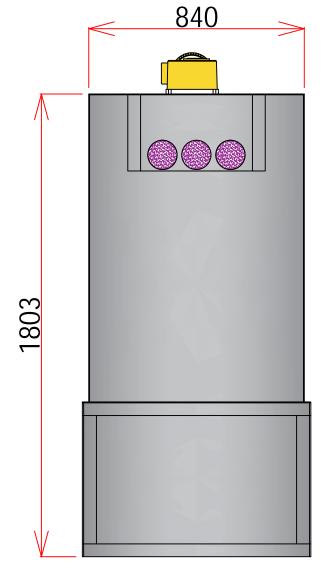

### Sludge Mixing Tank Detail-S-RT-403

**KOREA** 

| Designed By: | Drawing By: | Checker By:        | Scale:<br>None | Date:       |
|--------------|-------------|--------------------|----------------|-------------|
| Project:     |             | Title:             |                | Sheet:      |
| S-RT-403     |             | Sludge Mixing Tank |                | Drawing No: |