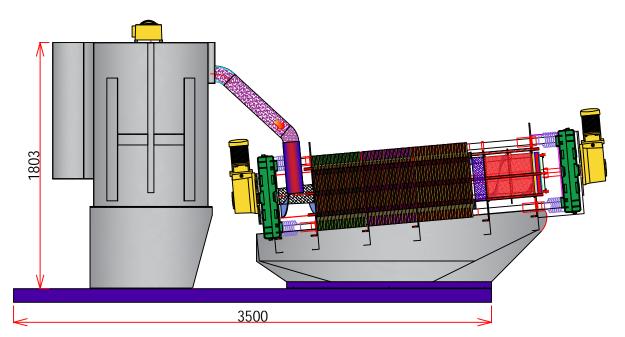

S-RT 403 TYPE

# LAPUTA - Snake

For clean Aqua Perfect, Research for sludge Pleasant Our World, Korea



## Multi-Disk type Screw press-S-RT-403 **Dewatering Machine**









FRONT VIEW

KOREA

Email: - Sludge21@Gmail.com



Add: 1 Dong 230-17, Eunhaengnamu-ro, Yanggam-myeon, Hwaseong-si, Gyeonggi-do, 18633,Korea

| Designed By: | Drawing By: | Checker By: | Scale:<br>None | Date:       |
|--------------|-------------|-------------|----------------|-------------|
| Project:     |             | Title:      |                | Sheet:      |
| S-RT-403     |             | Assembly    |                | Drawing No: |

#### Dewatering Machine Detail-S-RT-403





#### TOP VIEW





FRONT VIEW



Add: 1 Dong 230-17,Eunhaengnamu-ro, Yanggam-myeon, Hwaseong-si, Gyeonggi-do, 18633,Korea

| Designed By: | Drawing By: | Checker By:    | Scale:<br>None | Date:       |
|--------------|-------------|----------------|----------------|-------------|
| Project:     |