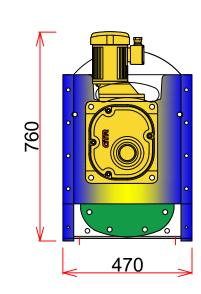

#### Dewatering Machine Detail-S-RT-403

#### TOP VIEW

FRONT VIEW

Add: 1 Dong 230-17,Eunhaengnamu-ro, Yanggam-myeon, Hwaseong-si, Gyeonggi-do, 18633,Korea

| Designed By: | Drawing By: | Checker By:    | Scale:<br>None | Date:       |
|--------------|-------------|----------------|----------------|-------------|
| Project:     |             | Title:         |                | Sheet:      |
| S-RT-403     |             | 400 Type Screw |                | Drawing No: |