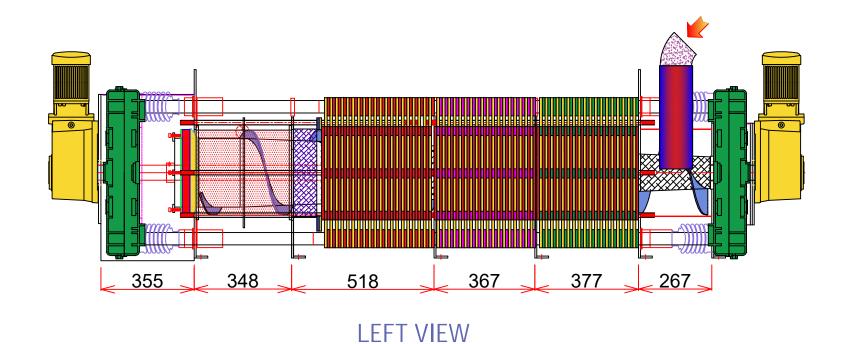

## Multi-Disk type Screw press-S-RT-403 **Dewatering Machine**

FRONT VIEW

KOREA

Email: - Sludge21@Gmail.com

Add: 1 Dong 230-17, Eunhaengnamu-ro, Yanggam-myeon, Hwaseong-si, Gyeonggi-do, 18633,Korea

| Designed By: | Drawing By: | Checker By: | Scale:<br>None | Date:       |
|--------------|-------------|-------------|----------------|-------------|
| Project:     |             | Title:      |                | Sheet:      |
| S-RT-403     |             | Assembly    |                | Drawing No: |

#### Dewatering Machine Detail-S-RT-403