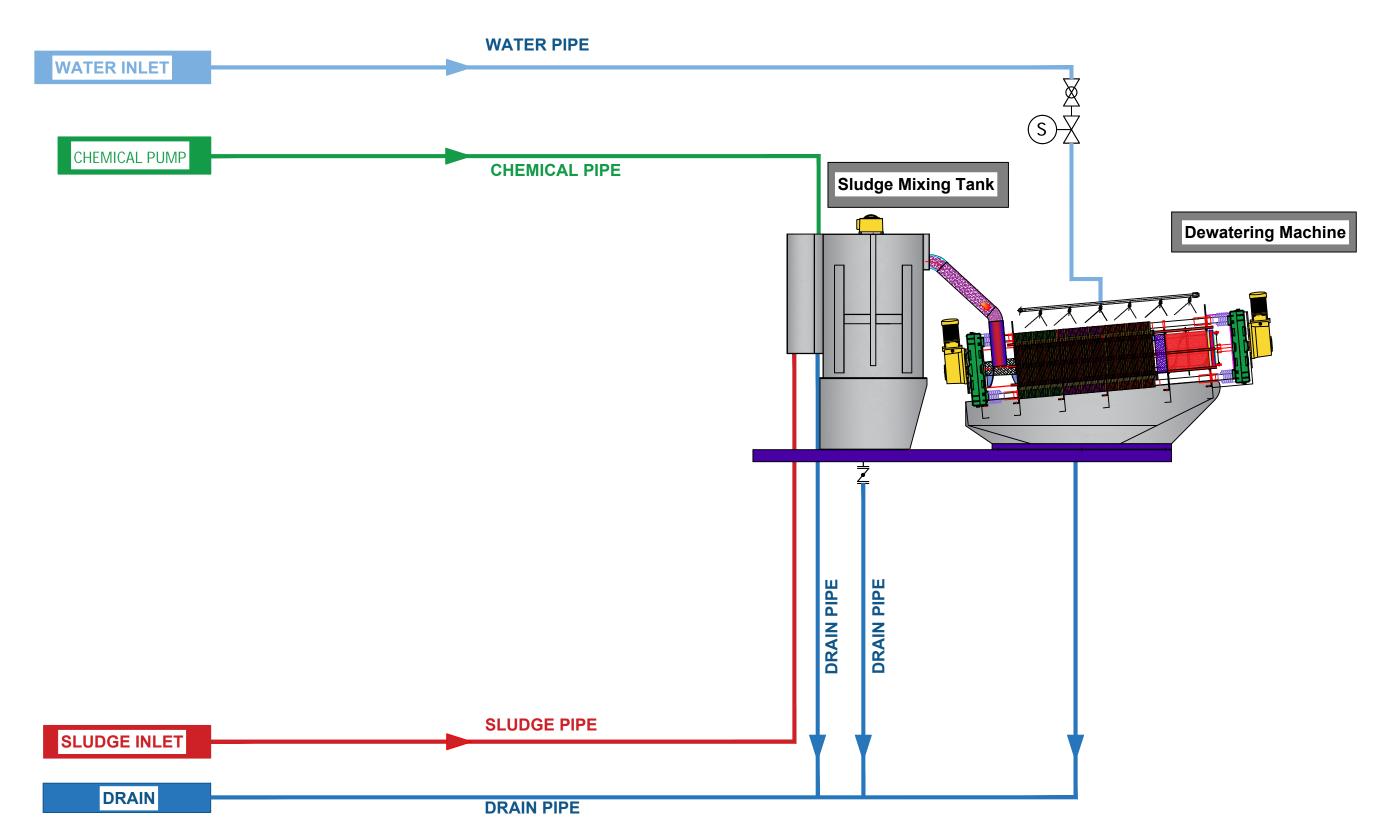

Add: 1 Dong 230-17, Eunhaengnamu-ro, Yanggam-myeon, Hwaseong-si, Gyeonggi-do, 18633, Korea

| Designed By: | Drawing By: | Checker By: | Scale:<br>None | Date:       |
|--------------|-------------|-------------|----------------|-------------|
| Project:     |             | Title:      |                | Sheet:      |
| S-RT-403     |             | P& ID       |                | Drawing No: |