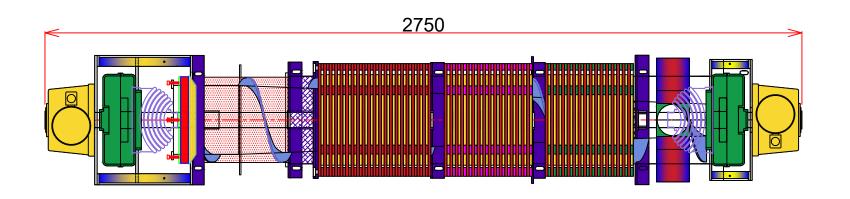

S-RT 403 TYPE

# LAPUTA - Snake

For clean Aqua Perfect, Research for sludge Pleasant Our World, Korea



## Multi-Disk type Screw press-S-RT-403 **Dewatering Machine**









FRONT VIEW

KOREA

Email: - Sludge21@Gmail.com



Add: 1 Dong 230-17, Eunhaengnamu-ro, Yanggam-myeon, Hwaseong-si, Gyeonggi-do, 18633,Korea

| Designed By: | Drawing By: | Checker By: | Scale:<br>None | Date:       |
|--------------|-------------|-------------|----------------|-------------|
| Project:     |             | Title:      |                | Sheet:      |
| S-RT-403     |             | Assembly    |                | Drawing No: |

#### Dewatering Machine Detail-S-RT-403





#### TOP VIEW





FRONT VIEW



Add: 1 Dong 230-17,Eunhaengnamu-ro, Yanggam-myeon, Hwaseong-si, Gyeonggi-do, 18633,Korea

| Designed By: | Drawing By: | Checker By:    | Scale:<br>None | Date:       |
|--------------|-------------|----------------|----------------|-------------|
| Project:     |             | Title:         |                | Sheet:      |
| S-RT-403     |             | 400 Type Screw |                | Drawing No: |

### Sludge Mixing Tank Detail-S-RT-403









**KOREA** 



| Designed By: | Drawing By: | Checker By:        | Scale:<br>None | Date:       |
|--------------|-------------|--------------------|----------------|-------------|
| Project:     |             | Title:             |                | Sheet:      |
| S-RT-403     |             | Sludge Mixing Ta