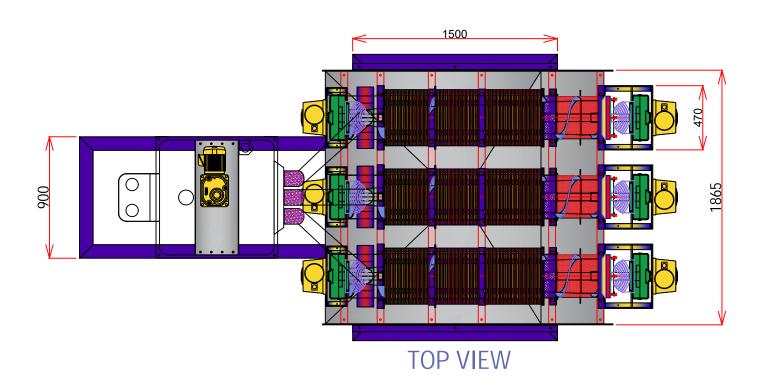

#### TOP VIEW

FRONT VIEW

Add: 1 Dong 230-17,Eunhaengnamu-ro, Yanggam-myeon, Hwaseong-si, Gyeonggi-do, 18633,Korea

| Designed By: | Drawing By: | Checker By:    | Scale:<br>None | Date:       |
|--------------|-------------|----------------|----------------|-------------|
| Project:     |             | Title:         |                | Sheet:      |
| S-RT-403     |             | 400 Type Screw |                | Drawing No: |