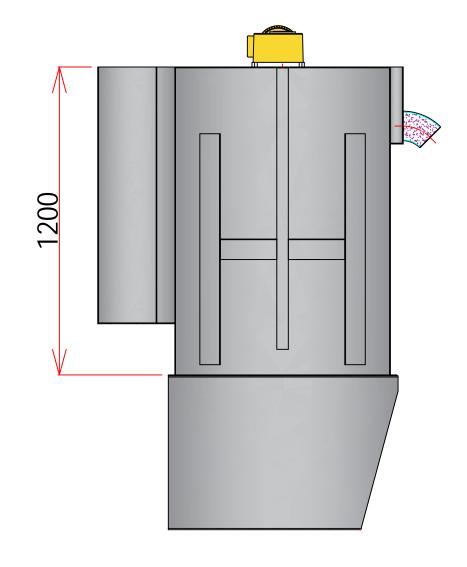

### Sludge Mixing Tank Detail-S-RT-403

**KOREA** 

| Designed By: | Drawing By: | Checker By:        | Scale:<br>None | Date:       |
|--------------|-------------|--------------------|----------------|-------------|
| Project:     |             | Title:             |                | Sheet:      |
| S-RT-403     |             | Sludge Mixing Tank |                | Drawing No: |